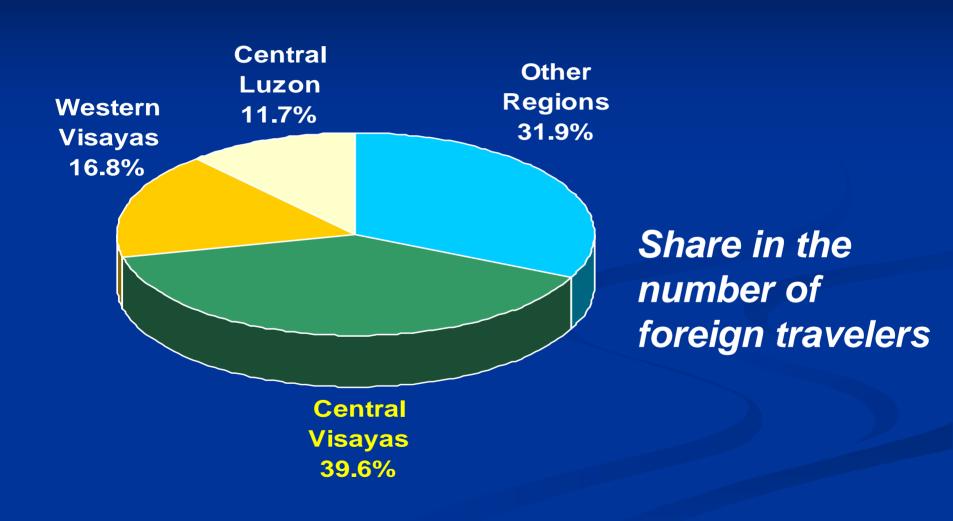

## Visitor Arrivals by Origin and Province, 2006 and 2007

| Origin/Province | Visitor Arrivals |           | % Change      |               |
|-----------------|------------------|-----------|---------------|---------------|
|                 | 2006             | 2007      | 2005-<br>2006 | 2006-<br>2007 |
| Total arrivals  | 1,633,160        | 1,938,111 | 11.80         | 18.67         |
| Domestic        | 1,081,803        | 1,241,217 | 8.62          | 14.74         |
| Foreign         | 551,357          | 696,894   | 20.03         | 26.40         |
| By province     |                  |           |               |               |
| Bohol           | 219,311          | 244,718   | 16.66         | 11.58         |
| Cebu            | 1,247,487        | 1,488,908 | 11.57         | 19.35         |
| Negros Or.      | 155,323          | 192,125   | 8.42          | 23.69         |
| Siquijor        | 11,039           | 12,360    | (3.55)        | 11.97         |