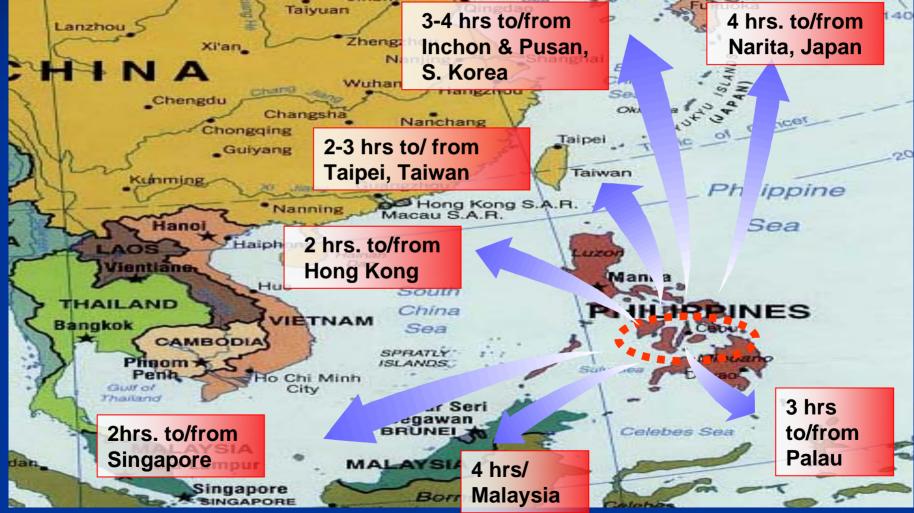

## Major support infra facilities in place

- International airport
- International port
- Roads and bridges
- Telecommunication facilities
- Convention centers, hotels, resorts

International airport Yokohama 2 vongyang . Nagova Dallan Beijing Sepul Baotou SOUTH KOREA Tianjin Jinan Taiyuan 3-4 hrs to/from Lanzhou Zheng Inchon & Pusan, Xi'an\_ S. Korea Wuhan COMPA OKA Changsha vcet Nanchang Chongqing Taipei 2-3 hrs to/from Guiyang Taipei, Taiwan Taiwan Kumming ippine Hong Kong S.A.R. Macau S.A.R. Hanoi Sea