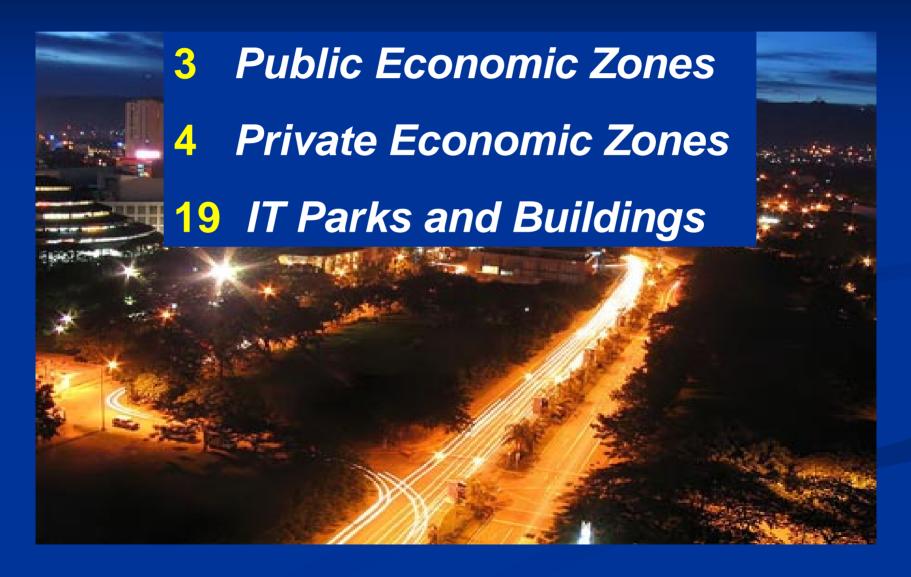

## CV AS LEADING PRODUCER OF IT & ICT PRODUCTS AND SERVICES

Central Visayas has 19 PEZAregistered IT parks/ centers, 2nd highest number in the country

Established players expanding and new players joining