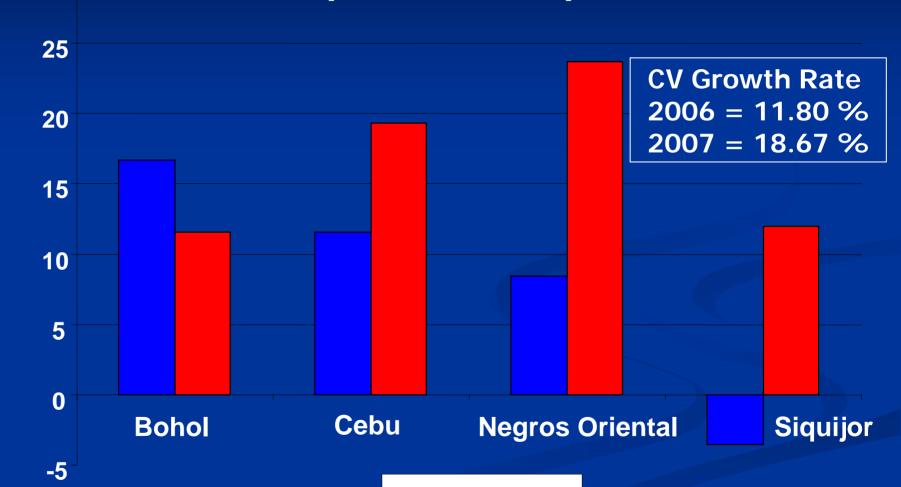

## Visitor Arrivals by Origin and Province, 2006 and 2007

| Origin/Province | Visitor Arrivals |           | % Change      |               |
|-----------------|------------------|-----------|---------------|---------------|
|                 | 2006             | 2007      | 2005-<br>2006 | 2006-<br>2007 |
| Total arrivals  | 1,633,160        | 1,938,111 | 11.80         | 18.67         |
| Domestic        | 1,081,803        | 1,241,217 | 8.62          | 14.74         |
| Foreign         | 551,357          | 696,894   | 20.03         | 26.40         |
| By province     |                  |           |               |               |
| Bohol           | 219,311          | 244,718   | 16.66         | 11.58         |
| Cebu            | 1,247,487        | 1,488,908 | 11.57         | 19.35         |
| Negros Or.      | 155,323          | 192,125   | 8.42          | 23.69         |
| Siquijor        | 11,039           | 12,360    | (3.55)        | 11.97         |

### Visitor Arrivals, by Province (2006-2007)

Gateway to tourist destinations outside **Caramoan** Baras the region Albay Donsol Ticao Island Buswanga Carabao Island Caticlan **Basey** Ćalicoan El Nido Palo Island Cebu City Siargao Island **Puerto Princesa City** Bais Camiguin Lazi Island