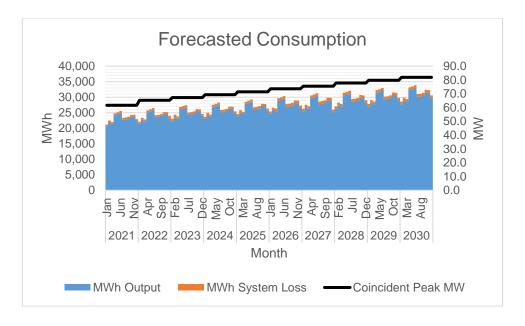

The Peak Demand was forecasted using E-views. In general, Peak Demand is expected to grow at a rate of 3% annually.

The available supply is generally below the Peak Demand. The discrepancy between supply and demand will be filled through WESM exposure. During the first half of 2020, there has been a drop from the usual peak demand of the whole system which is brought by closure of several facilities due to the existing COVID-19 pandemic. The system is expected to recover back to its normal loading on 2021.