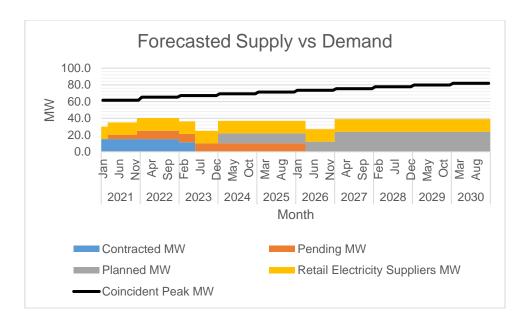

The Peak Demand was forecasted using E-views. In general, Peak Demand is expected to grow at a rate of 3% annually.

The available supply is generally below the Peak Demand. The discrepancy between supply and demand will be filled through WESM exposure. During the first half of 2020, there has been a drop from the usual peak demand of the whole system which is brought by closure of several facilities due to the existing COVID-19 pandemic. The system is expected to recover back to its normal loading on 2021.

Currently, there is under-contracting by 30%. The highest target contracting level is 54% which is expected to occur by the end of 2021. The lowest target contracting level is 20% which is expected to occur on 2023.

Currently, there is under-contracting by 30 MW. The highest deficit is around 46 MW which is expected to occur on the year 2026. The lowest deficit is 21 MW which is expected to occur on the month of December 2021.