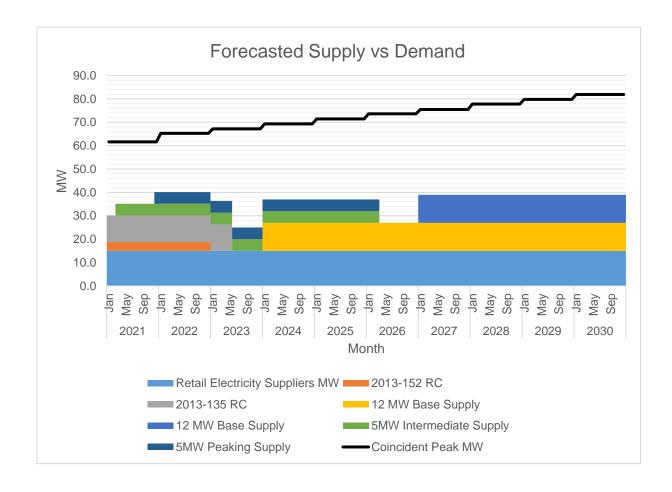

The Peak Demand was forecasted using E-views. In general, Peak Demand is expected to grow at a rate of 3% annually.

The available supply is generally below the Peak Demand. The discrepancy between supply and demand will be filled through WESM exposure. During the first half of 2020, there has been a drop from the usual peak demand of the whole system which is brought by closure of several facilities due to the existing COVID-19 pandemic. The system is expected to recover back to its normal loading on 2021.

Of the available supply, the largest is 30 MW from SMEC. This is followed by 10 MW from Therma Luzon Inc.

The first wave of supply procurement will be for a 10 MW intermediate and peaking supply which will be available on two periods, the first 5 MW intermediate supply is on March 2021 and the other 5 MW peaking supply will start on December 2021. Following this is the procurement of 12 MW Supply which is planned to be available by January 2024.