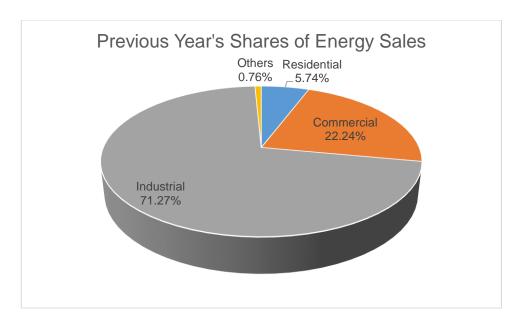

Industrial customers account for the bulk of energy sales at 71.27% despite the low number of connections. In contrast, residential customers accounted for only 5.74% of energy sales despite the high number of connections. If compared to percentage shares of energy sales during 2019, industrial customers decreased by 0.82% while residential customers increased by 1.47%. This is due to the work from home set-up and online schooling currently implemented by most businesses and schools.