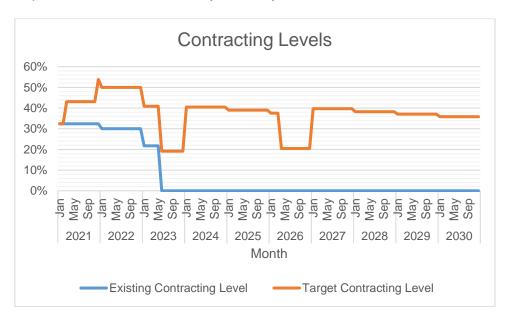

Currently, there is under-contracting by 30%. The highest target contracting level is 54% which is expected to occur by the end of 2021. The lowest target contracting level is 20% which is expected to occur on 2023.