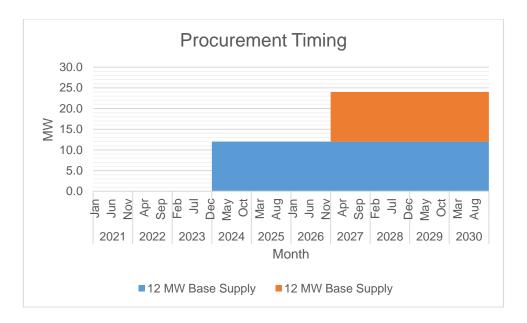

Of the available supply, the largest is 30 MW from SMEC. This is followed by 10 MW from Therma Luzon Inc.

The first wave of supply procurement will be for a 10 MW intermediate and peaking supply which will be available on two periods, the first 5 MW intermediate supply is on March 2021 and the other 5 MW peaking supply will start on December 2021. Following this is the procurement of 12 MW Supply which is planned to be available by January 2024.