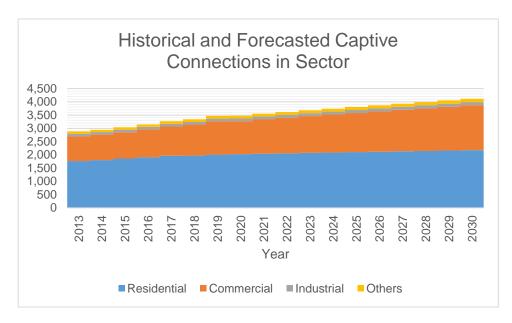

Industrial customers account for the bulk of energy sales at 71.27% despite the low number of connections. In contrast, residential customers accounted for only 5.74% of energy sales despite the high number of connections. If compared to percentage shares of energy sales during 2019, industrial customers decreased by 0.82% while residential customers increased by 1.47%. This is due to the work from home set-up and online schooling currently implemented by most businesses and schools.