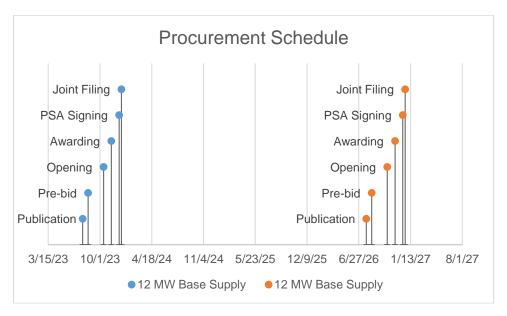

Of the available supply, the largest is 30 MW from SMEC. This is followed by 10 MW from Therma Luzon Inc.

The first wave of supply procurement will be for a 10 MW intermediate and peaking supply which will be available on two periods, the first 5 MW intermediate supply is on March 2021 and the other 5 MW peaking supply will start on December 2021. Following this is the procurement of 12 MW Supply which is planned to be available by January 2024.