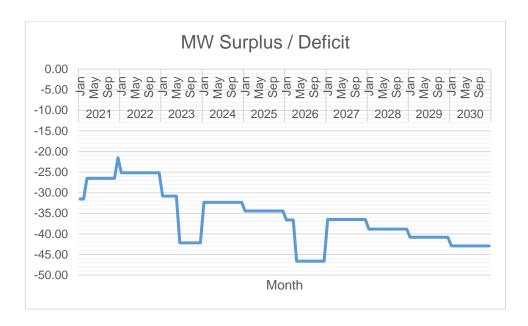

Currently, there is under-contracting by 30%. The highest target contracting level is 54% which is expected to occur by the end of 2021. The lowest target contracting level is 20% which is expected to occur on 2023.

Currently, there is under-contracting by 30 MW. The highest deficit is around 46 MW which is expected to occur on the year 2026. The lowest deficit is 21 MW which is expected to occur on the month of December 2021.