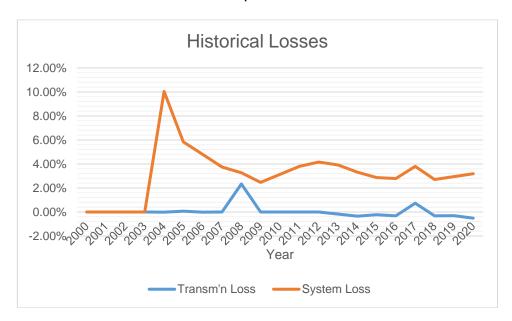

MWh Output decreased from year 2019 to year 2020 at a rate of 25.33%, while MWh System Loss increased at a rate of 7.23% within the same period.

Historically, Transmission Loss ranged from 0% to 2.34% while System Loss ranged from 1.5% to 6%. At the time, Subic EnerZone took over the franchise area, system loss is at around 10%, the company was able to lower it to 6% by the end of the year 2005. This was also the peak value of system loss up to date.