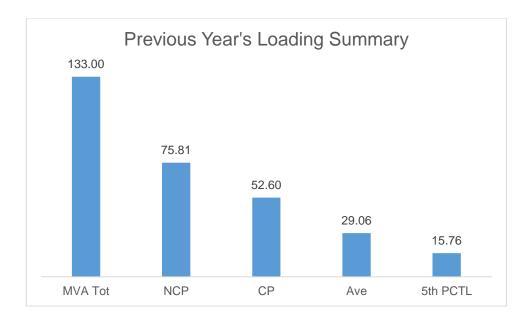

The Non-coincident Peak Demand is 75.81 MW, which is around 75% of the total substation capacity of 100 MVA at a power factor of 98%. The load factor or the ratio between the Average Load of 29.06 MW and the Non-coincident Peak Demand is 38.33% of. A safe estimate of the true minimum load is the fifth percentile load of 15.76 MW which is 20.79% of the Non-coincident Peak Demand.