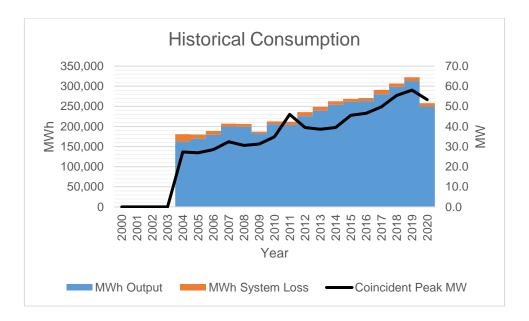

Peak Demand decreased from 58.09 MW in 2019 to 53.36 MW in 2020 at a rate of 8.86% due to temporary closure and dismissal of operations of several commercial and industrial customers because of COVID-19 pandemic. With the same reason, MWh Offtake decreased from 322,061 MWh in 2019 to 257,513 MWh in 2020 at a rate of 25%. Within the same period, Load Factor ranged from 63% to 55%. As the data shows, there is an abrupt change in demand and consumption between the period of 2019 and 2020. This is primarily because only essential businesses were allowed to operate in most months of 2020 resulting to a major drop in system demand and consumption of the whole franchise area.

MWh Output decreased from year 2019 to year 2020 at a rate of 25.33%, while MWh System Loss increased at a rate of 7.23% within the same period.

Historically, Transmission Loss ranged from 0% to 2.34% while System Loss ranged from 1.5% to 6%. At the time, Subic EnerZone took over the franchise area, system loss is at around 10%, the company was able to lower it to 6% by the end of the year 2005. This was also the peak value of system loss up to date.