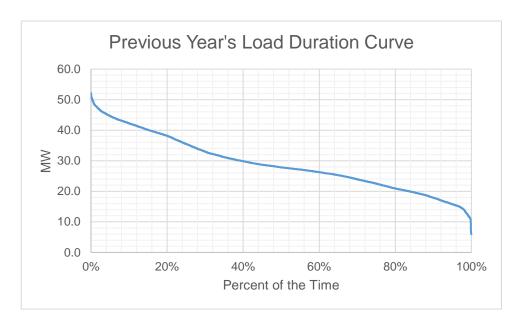

#### **Previous Year's Load Profile**

Based on the Load Duration Curve, the minimum load is 37 MW and the maximum load is 53 MW for the last historical year.

.

Peak MW and peak daily MWh occurred during noon time of the day, this is due to simultaneous operating hours of commercial and industrial sectors especially malls, hotels and manufacturing companies. As shown in the Load Curves, the available supply is lower than the Peak Demand.