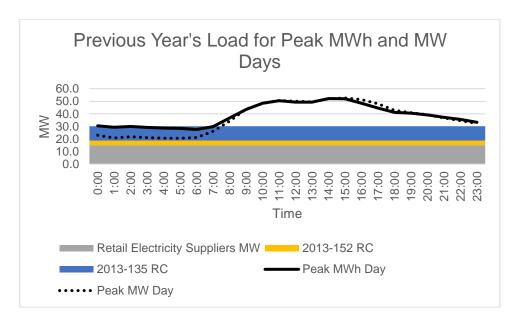

#### **Previous Year's Load Profile**

Based on the Load Duration Curve, the minimum load is 37 MW and the maximum load is 53 MW for the last historical year.

.

Peak MW and peak daily MWh occurred during noon time of the day, this is due to simultaneous operating hours of commercial and industrial sectors especially malls, hotels and manufacturing companies. As shown in the Load Curves, the available supply is lower than the Peak Demand.