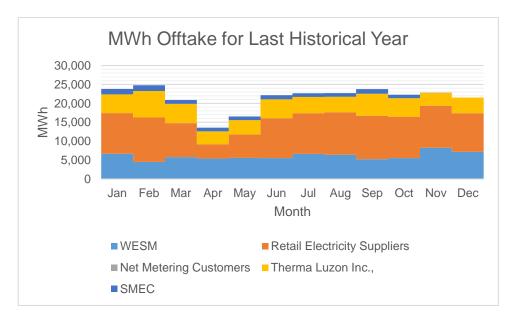

For 2020, the total Offtake for the last historical year is higher than the quantity stipulated in the PSA. The PSA with industrial accounts for the bulk of MWh Offtake.

WESM Offtake increased from 19,018 MWh in 2016 to 72,742 MWh in 2020 at a rate of 73.85% due to increase in WESM exposure. The share of WESM in the total Offtake ranged from 7% to 30%.