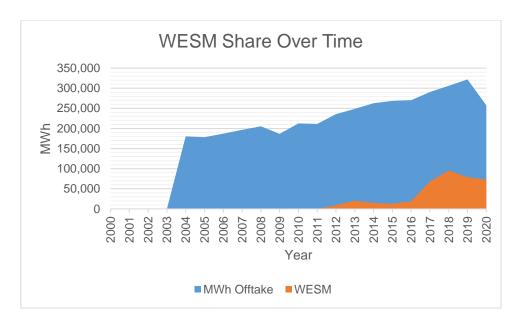

For 2020, the total Offtake for the last historical year is higher than the quantity stipulated in the PSA. The PSA with industrial accounts for the bulk of MWh Offtake.

WESM Offtake increased from 19,018 MWh in 2016 to 72,742 MWh in 2020 at a rate of 73.85% due to increase in WESM exposure. The share of WESM in the total Offtake ranged from 7% to 30%.