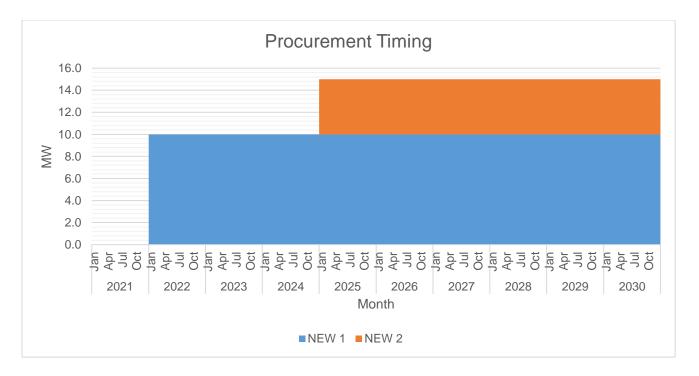

# **Forecasted Consumption Data**

|      |     | Coincident Peak<br>MW | Contracted MW | Pending MW | Planned MW | Retail Electricity<br>Suppliers MW | Existing<br>Contracting<br>Level | Target<br>Contracting<br>Level | MW Surplus /<br>Deficit |
|------|-----|-----------------------|---------------|------------|------------|------------------------------------|----------------------------------|--------------------------------|-------------------------|
| 2021 | Jan | 23.69                 | 15.00         | 0.00       | 0.000      |                                    | 63%                              | 63%                            | -8.69                   |
|      | Feb | 20.47                 | 15.00         | 0.00       | 0.000      |                                    | 73%                              | 73%                            | -5.47                   |
|      | Mar | 23.13                 | 15.00         | 0.00       | 0.000      |                                    | 65%                              | 65%                            | -8.13                   |
|      | Apr | 25.41                 | 15.00         | 0.00       | 0.000      |                                    | 59%                              | 59%                            | -10.41                  |
|      | May | 25.87                 | 15.00         | 0.00       | 0.000      |                                    | 58%                              | 58%                            | -10.87                  |
|      | Jun | 22.92                 | 15.00         | 0.00       | 0.000      |                                    | 65%                              | 65%                            | -7.92                   |
|      | Jul | 23.83                 | 15.00         | 0.00       | 0.000      |                                    | 63%                              | 63%                            | -8.83                   |
|      | Aug | 23.31                 | 15.00         | 0.00       | 0.000      |                                    | 64%                              | 64%                            | -8.31                   |
|      | Sep | 24.13                 | 15.00         | 0.00       | 0.000      |                                    | 62%                              | 62%                            | -9.13                   |
|      | Oct | 26.54                 | 15.00         | 0.00       | 0.000      |                                    | 57%                              | 57%                            | -11.54                  |
|      | Nov | 26.88                 | 15.00         | 0.00       | 0.000      |                                    | 56%                              | 56%                            | -11.88                  |
|      | Dec | 25.40                 | 15.00         | 0.00       | 0.000      |                                    | 59%                              | 59%                            | -10.40                  |
| 2022 | Jan | 25.30                 | 15.00         | 0.00       | 10.000     |                                    | 59%                              | 99%                            | -0.30                   |
|      | Feb | 21.86                 | 15.00         | 0.00       | 10.000     |                                    | 69%                              | 114%                           | 3.14                    |
|      | Mar | 24.71                 | 15.00         | 0.00       | 10.000     |                                    | 61%                              | 101%                           | 0.30                    |
|      | Apr | 27.14                 | 15.00         | 0.00       | 10.000     |                                    | 55%                              | 92%                            | -2.14                   |
|      | May | 27.63                 | 15.00         | 0.00       | 10.000     |                                    | 54%                              | 90%                            | -2.63                   |
|      | Jun | 24.47                 | 15.00         | 0.00       | 10.000     |                                    | 61%                              | 102%                           | 0.53                    |
|      | Jul | 25.45                 | 15.00         | 0.00       | 10.000     |                                    | 59%                              | 98%                            | -0.45                   |
|      | Aug | 24.90                 | 15.00         | 0.00       | 10.000     |                                    | 60%                              | 100%                           | 0.11                    |
|      | Sep | 25.77                 | 15.00         | 0.00       | 10.000     |                                    | 58%                              | 97%                            | -0.77                   |
|      | Oct | 28.35                 | 15.00         | 0.00       | 10.000     |                                    | 53%                              | 88%                            | -3.35                   |
|      | Nov | 28.70                 | 15.00         | 0.00       | 10.000     |                                    | 52%                              | 87%                            | -3.70                   |
|      | Dec | 27.13                 | 15.00         | 0.00       | 10.000     |                                    | 55%                              | 92%                            | -2.13                   |
| 2023 | Jan | 26.94                 | 15.00         | 0.00       | 10.000     |                                    | 56%                              | 93%                            | -1.94                   |
|      | Feb | 23.28                 | 15.00         | 0.00       | 10.000     |                                    | 64%                              | 107%                           | 1.72                    |
|      | Mar | 26.31                 | 15.00         | 0.00       | 10.000     |                                    | 57%                              | 95%                            | -1.31                   |
|      | Apr | 28.90                 | 15.00         | 0.00       | 10.000     |                                    | 52%                              | 87%                            | -3.90                   |
|      | May | 29.42                 | 15.00         | 0.00       | 10.000     |                                    | 51%                              | 85%                            | -4.42                   |