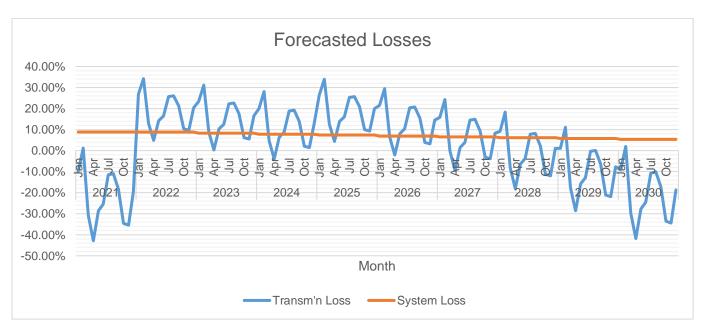

MWh Output increased from year 2019 to year 2020 at a rate of 4.71%, while MWh System Loss increased at a rate of 4.38% within the same period in proportion with the increase of MWh Output.

Historically, System Loss on the year 2000 decreased from 19.48% to 8.93% on the year 2020. System Loss peaked at 19.48% on year 2000 because of the design of the system that time. The decrease on system loss was due to the construction of new substations, line rehabilitation, pole metering activities and assuring the quality of kilowatt-hour meters being installed to customers.