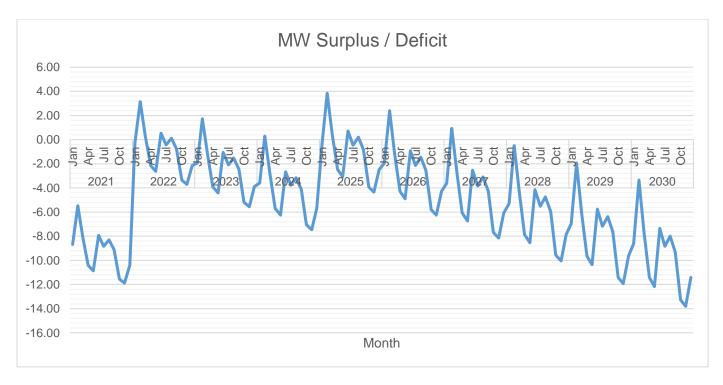

# **Forecasted Consumption Data**

|      |     | Coincident Peak<br>MW | Contracted MW | Pending MW | Planned MW | Retail Electricity<br>Suppliers MW | Existing<br>Contracting<br>Level | Target<br>Contracting<br>Level | MW Surplus /<br>Deficit |
|------|-----|-----------------------|---------------|------------|------------|------------------------------------|----------------------------------|--------------------------------|-------------------------|
| 2021 | Jan | 23.69                 | 15.00         | 0.00       | 0.000      |                                    | 63%                              | 63%                            | -8.69                   |
|      | Feb | 20.47                 | 15.00         | 0.00       | 0.000      |                                    | 73%                              | 73%                            | -5.47                   |
|      | Mar | 23.13                 | 15.00         | 0.00       | 0.000      |                                    | 65%                              | 65%                            | -8.13                   |
|      | Apr | 25.41                 | 15.00         | 0.00       | 0.000      |                                    | 59%                              | 59%                            | -10.41                  |
|      | May | 25.87                 | 15.00         | 0.00       | 0.000      |                                    | 58%                              | 58%                            | -10.87                  |
|      | Jun | 22.92                 | 15.00         | 0.00       | 0.000      |                                    | 65%                              | 65%                            | -7.92                   |
|      | Jul | 23.83                 | 15.00         | 0.00       | 0.000      |                                    | 63%                              | 63%                            | -8.83                   |
|      | Aug | 23.31                 | 15.00         | 0.00       | 0.000      |                                    | 64%                              | 64%                            | -8.31                   |
|      | Sep | 24.13                 | 15.00         | 0.00       | 0.000      |                                    | 62%                              | 62%                            | -9.13                   |
|      | Oct | 26.54                 | 15.00         | 0.00       | 0.000      |                                    | 57%                              | 57%                            | -11.54                  |
|      | Nov | 26.88                 | 15.00         | 0.00       | 0.000      |                                    | 56%                              | 56%                            | -11.88                  |
|      | Dec | 25.40                 | 15.00         | 0.00       | 0.000      |                                    | 59%                              | 59%                            | -10.40                  |
| 2022 | Jan | 25.30                 | 15.00         | 0.00       | 10.000     |                                    | 59%                              | 99%                            | -0.30                   |
|      | Feb | 21.86                 | 15.00         | 0.00       | 10.000     |                                    | 69%                              | 114%                           | 3.14                    |
|      | Mar | 24.71                 | 15.00         | 0.00       | 10.000     |                                    | 61%                              | 101%                           | 0.30                    |
|      | Apr | 27.14                 | 15.00         | 0.00       | 10.000     |                                    | 55%                              | 92%                            | -2.14                   |
|      | May | 27.63                 | 15.00         | 0.00       | 10.000     |                                    | 54%                              | 90%                            | -2.63                   |
|      | Jun | 24.47                 | 15.00         | 0.00       | 10.000     |                                    | 61%                              | 102%                           | 0.53                    |
|      | Jul | 25.45                 | 15.00         | 0.00       | 10.000     |                                    | 59%                              | 98%                            | -0.45                   |
|      | Aug | 24.90                 | 15.00         | 0.00       | 10.000     |                                    | 60%                              | 100%                           | 0.11                    |
|      | Sep | 25.77                 | 15.00         | 0.00       | 10.000     |                                    | 58%                              | 97%                            | -0.77                   |
|      | Oct | 28.35                 | 15.00         | 0.00       | 10.000     |                                    | 53%                              | 88%                            | -3.35                   |
|      | Nov | 28.70                 | 15.00         | 0.00       | 10.000     |                                    | 52%                              | 87%                            | -3.70                   |
|      | Dec | 27.13                 | 15.00         | 0.00       | 10.000     |                                    | 55%                              | 92%                            | -2.13                   |
| 2023 | Jan | 26.94                 | 15.00         | 0.00       | 10.000     |                                    | 56%                              | 93%                            | -1.94                   |
|      | Feb | 23.28                 | 15.00         | 0.00       | 10.000     |                                    | 64%                              | 107%                           | 1.72                    |
|      | Mar | 26.31                 | 15.00         | 0.00       | 10.000     |                                    | 57%                              | 95%                            | -1.31                   |
|      | Apr | 28.90                 | 15.00         | 0.00       | 10.000     |                                    | 52%                              | 87%                            | -3.90                   |
|      | May | 29.42                 | 15.00         | 0.00       | 10.000     |                                    | 51%                              | 85%                            | -4.42                   |

| Jul                                                                                                                                                                                                                                                                                                                                                                                                                                                                                                                                                                                                                                                                                                                                                                                                                                                                                                                                                                                                                                                                                                                                                                                                                                                                                     |      | Jun | 26.06 | 15.00 | 0.00 | 10.000 | 58% | 96%  | -1.06 |
|-----------------------------------------------------------------------------------------------------------------------------------------------------------------------------------------------------------------------------------------------------------------------------------------------------------------------------------------------------------------------------------------------------------------------------------------------------------------------------------------------------------------------------------------------------------------------------------------------------------------------------------------------------------------------------------------------------------------------------------------------------------------------------------------------------------------------------------------------------------------------------------------------------------------------------------------------------------------------------------------------------------------------------------------------------------------------------------------------------------------------------------------------------------------------------------------------------------------------------------------------------------------------------------------|------|-----|-------|-------|------|--------|-----|------|-------|
| Sep         27.44         15.00         0.00         10.000         55%         91%         -2.44           Oct         30.19         15.00         0.00         10.000         50%         83%         -5.19           Nov         30.56         15.00         0.00         10.000         49%         82%         -5.56           Dec         28.89         15.00         0.00         10.000         52%         87%         -3.89           2024         Jan         28.60         15.00         0.00         10.000         52%         87%         -3.80           Feb         24.72         15.00         0.00         10.000         54%         89%         -2.93           Mar         27.93         15.00         0.00         10.000         48%         89%         -2.93           Apr         30.69         15.00         0.00         10.000         48%         80%         -6.24           Jun         27.67         15.00         0.00         10.000         54%         90%         -2.67           Jul         28.17         15.00         0.00         10.000         53%         89%         -3.15           Sep         29.14                                                                                                                                  |      | Jul | 27.10 | 15.00 | 0.00 | 10.000 | 55% | 92%  | -2.10 |
| Oct         30.19         15.00         0.00         10.000         50%         83%         -5.19           Nov         30.56         15.00         0.00         10.000         49%         82%         -5.56           Dec         28.89         15.00         0.00         10.000         52%         87%         -3.60           Feb         24.72         15.00         0.00         10.000         61%         101%         0.28           Mar         27.93         15.00         0.00         10.000         54%         89%         -2.93           Apr         30.69         15.00         0.00         10.000         49%         81%         -5.69           May         31.24         15.00         0.00         10.000         48%         80%         -2.93           Apr         30.69         15.00         0.00         10.000         48%         80%         -2.93           Apr         30.69         15.00         0.00         10.000         48%         80%         -2.93           Jul         28.75         15.00         0.00         10.000         54%         90%         -2.67           Jul         28.75         15.00 <th></th> <th>Aug</th> <th>26.51</th> <th>15.00</th> <th>0.00</th> <th>10.000</th> <th>57%</th> <th>94%</th> <th>-1.51</th>     |      | Aug | 26.51 | 15.00 | 0.00 | 10.000 | 57% | 94%  | -1.51 |
| Nov   30.56   15.00   0.00   10.000   49%   82%   5.56                                                                                                                                                                                                                                                                                                                                                                                                                                                                                                                                                                                                                                                                                                                                                                                                                                                                                                                                                                                                                                                                                                                                                                                                                                  |      | Sep | 27.44 | 15.00 | 0.00 | 10.000 | 55% | 91%  | -2.44 |
| Dec   28.89   15.00   0.00   10.000   52%   87%   -3.89                                                                                                                                                                                                                                                                                                                                                                                                                                                                                                                                                                                                                                                                                                                                                                                                                                                                                                                                                                                                                                                                                                                                                                                                                                 |      | Oct | 30.19 | 15.00 | 0.00 | 10.000 | 50% | 83%  | -5.19 |
| 2024   Jan   28.60   15.00   0.00   10.000   52%   87%   -3.60                                                                                                                                                                                                                                                                                                                                                                                                                                                                                                                                                                                                                                                                                                                                                                                                                                                                                                                                                                                                                                                                                                                                                                                                                          |      | Nov | 30.56 | 15.00 | 0.00 | 10.000 | 49% | 82%  | -5.56 |
| Feb         24.72         15.00         0.00         10.000         61%         101%         0.28           Mar         27.93         15.00         0.00         10.000         54%         89%         -2.93           Apr         30.69         15.00         0.00         10.000         49%         81%         -5.69           May         31.24         15.00         0.00         10.000         48%         80%         -6.24           Jun         27.67         15.00         0.00         10.000         54%         90%         -2.67           Jul         28.77         15.00         0.00         10.000         52%         87%         -3.77           Aug         28.15         15.00         0.00         10.000         53%         89%         -3.15           Sep         29.14         15.00         0.00         10.000         47%         78%         -7.05           Nov         32.45         15.00         0.00         10.000         46%         77%         -7.45           Dec         30.68         15.00         0.00         10.000         46%         77%         -7.45           Dec         30.68         15.00 <th></th> <th>Dec</th> <th>28.89</th> <th>15.00</th> <th>0.00</th> <th>10.000</th> <th>52%</th> <th>87%</th> <th>-3.89</th>     |      | Dec | 28.89 | 15.00 | 0.00 | 10.000 | 52% | 87%  | -3.89 |
| Mar         27.93         15.00         0.00         10.000         54%         89%         -2.93           Apr         30.69         15.00         0.00         10.000         49%         81%         -5.69           May         31.24         15.00         0.00         10.000         48%         80%         -6.24           Jun         27.67         15.00         0.00         10.000         54%         90%         -2.67           Jul         28.77         15.00         0.00         10.000         52%         87%         -3.77           Aug         28.15         15.00         0.00         10.000         53%         89%         -3.15           Sep         29.14         15.00         0.00         10.000         51%         86%         -4.14           Oct         32.05         15.00         0.00         10.000         47%         78%         -7.05           Nov         32.45         15.00         0.00         10.000         46%         77%         -7.45           Dec         30.68         15.00         0.00         15.000         46%         77%         -7.45           Dec         30.68         15.00 <th>2024</th> <th>Jan</th> <th>28.60</th> <th>15.00</th> <th>0.00</th> <th>10.000</th> <th>52%</th> <th>87%</th> <th>-3.60</th> | 2024 | Jan | 28.60 | 15.00 | 0.00 | 10.000 | 52% | 87%  | -3.60 |
| Apr         30.69         15.00         0.00         10.000         49%         81%         -5.69           May         31.24         15.00         0.00         10.000         48%         80%         -6.24           Jun         27.67         15.00         0.00         10.000         54%         90%         -2.67           Jul         28.77         15.00         0.00         10.000         52%         87%         -3.77           Aug         28.15         15.00         0.00         10.000         53%         89%         -3.15           Sep         29.14         15.00         0.00         10.000         51%         86%         -4.14           Oct         32.05         15.00         0.00         10.000         47%         78%         -7.05           Nov         32.45         15.00         0.00         10.000         46%         77%         -7.45           Dec         30.68         15.00         0.00         15.000         46%         77%         -7.45           Dec         30.68         15.00         0.00         15.000         50%         99%         -0.27           Feb         26.16         15.00 <th></th> <th>Feb</th> <th>24.72</th> <th>15.00</th> <th>0.00</th> <th>10.000</th> <th>61%</th> <th>101%</th> <th>0.28</th>     |      | Feb | 24.72 | 15.00 | 0.00 | 10.000 | 61% | 101% | 0.28  |
| May         31.24         15.00         0.00         10.000         48%         80%         -6.24           Jun         27.67         15.00         0.00         10.000         54%         90%         -2.67           Jul         28.77         15.00         0.00         10.000         52%         87%         -3.77           Aug         28.15         15.00         0.00         10.000         53%         89%         -3.15           Sep         29.14         15.00         0.00         10.000         51%         86%         -4.14           Oct         32.05         15.00         0.00         10.000         47%         78%         -7.05           Nov         32.45         15.00         0.00         10.000         46%         77%         -7.45           Dec         30.68         15.00         0.00         10.000         49%         81%         -5.68           2025         Jan         30.28         15.00         0.00         15.000         50%         99%         -0.27           Feb         26.16         15.00         0.00         15.000         57%         115%         3.84           Mar         29.57                                                                                                                                  |      | Mar | 27.93 | 15.00 | 0.00 | 10.000 | 54% | 89%  | -2.93 |
| Jun         27.67         15.00         0.00         10.000         54%         90%         -2.67           Jul         28.77         15.00         0.00         10.000         52%         87%         -3.77           Aug         28.15         15.00         0.00         10.000         53%         89%         -3.15           Sep         29.14         15.00         0.00         10.000         51%         86%         -4.14           Oct         32.05         15.00         0.00         10.000         47%         78%         -7.05           Nov         32.45         15.00         0.00         10.000         46%         77%         -7.45           Dec         30.68         15.00         0.00         15.000         50%         99%         -0.27           Feb         26.16         15.00         0.00         15.000         50%         99%         -0.27           Feb         26.16         15.00         0.00         15.000         57%         115%         0.43           Apr         32.48         15.00         0.00         15.000         51%         101%         0.43           Apr         32.48         15.00 <th></th> <th>Apr</th> <th>30.69</th> <th>15.00</th> <th>0.00</th> <th>10.000</th> <th>49%</th> <th>81%</th> <th>-5.69</th>     |      | Apr | 30.69 | 15.00 | 0.00 | 10.000 | 49% | 81%  | -5.69 |
| Jul         28.77         15.00         0.00         10.000         52%         87%         -3.77           Aug         28.15         15.00         0.00         10.000         53%         89%         -3.15           Sep         29.14         15.00         0.00         10.000         51%         86%         -4.14           Oct         32.05         15.00         0.00         10.000         47%         78%         -7.05           Nov         32.45         15.00         0.00         10.000         46%         77%         -7.45           Dec         30.68         15.00         0.00         10.000         49%         81%         -5.68           2025         Jan         30.28         15.00         0.00         15.000         50%         99%         -0.27           Feb         26.16         15.00         0.00         15.000         57%         115%         3.84           Mar         29.57         15.00         0.00         15.000         51%         101%         0.43           Apr         32.48         15.00         0.00         15.000         46%         92%         -2.48           May         33.07                                                                                                                                  |      | May | 31.24 | 15.00 | 0.00 | 10.000 | 48% | 80%  | -6.24 |
| Aug         28.15         15.00         0.00         10.000         53%         89%         -3.15           Sep         29.14         15.00         0.00         10.000         51%         86%         -4.14           Oct         32.05         15.00         0.00         10.000         47%         78%         -7.05           Nov         32.45         15.00         0.00         10.000         46%         77%         -7.45           Dec         30.68         15.00         0.00         15.000         50%         99%         -0.27           Feb         26.16         15.00         0.00         15.000         50%         99%         -0.27           Feb         26.16         15.00         0.00         15.000         57%         115%         3.84           Mar         29.57         15.00         0.00         15.000         51%         101%         0.43           Apr         32.48         15.00         0.00         15.000         46%         92%         -2.48           May         33.07         15.00         0.00         15.000         45%         91%         -3.07           Jun         29.29         15.00 <th></th> <th>Jun</th> <th>27.67</th> <th>15.00</th> <th>0.00</th> <th>10.000</th> <th>54%</th> <th>90%</th> <th>-2.67</th>     |      | Jun | 27.67 | 15.00 | 0.00 | 10.000 | 54% | 90%  | -2.67 |
| Sep         29.14         15.00         0.00         10.000         51%         86%         -4.14           Oct         32.05         15.00         0.00         10.000         47%         78%         -7.05           Nov         32.45         15.00         0.00         10.000         46%         77%         -7.45           Dec         30.68         15.00         0.00         10.000         49%         81%         -5.68           2025         Jan         30.28         15.00         0.00         15.000         50%         99%         -0.27           Feb         26.16         15.00         0.00         15.000         57%         115%         3.84           Mar         29.57         15.00         0.00         15.000         51%         101%         0.43           Apr         32.48         15.00         0.00         15.000         46%         92%         -2.48           May         33.07         15.00         0.00         15.000         45%         91%         -3.07           Jun         29.29         15.00         0.00         15.000         45%         91%         -3.07           Jul         30.46                                                                                                                                  |      | Jul | 28.77 | 15.00 | 0.00 | 10.000 | 52% | 87%  | -3.77 |
| Oct         32.05         15.00         0.00         10.000         47%         78%         -7.05           Nov         32.45         15.00         0.00         10.000         46%         77%         -7.45           Dec         30.68         15.00         0.00         10.000         49%         81%         -5.68           2025         Jan         30.28         15.00         0.00         15.000         50%         99%         -0.27           Feb         26.16         15.00         0.00         15.000         57%         115%         3.84           Mar         29.57         15.00         0.00         15.000         51%         101%         0.43           Apr         32.48         15.00         0.00         15.000         46%         92%         -2.48           May         33.07         15.00         0.00         15.000         45%         91%         -3.07           Jun         29.29         15.00         0.00         15.000         45%         91%         -3.07           Jul         30.46         15.00         0.00         15.000         49%         98%         -0.46           Aug         29.80                                                                                                                                  |      | Aug | 28.15 | 15.00 | 0.00 | 10.000 | 53% | 89%  | -3.15 |
| Nov         32.45         15.00         0.00         10.000         46%         77%         -7.45           Dec         30.68         15.00         0.00         10.000         49%         81%         -5.68           2025         Jan         30.28         15.00         0.00         15.000         50%         99%         -0.27           Feb         26.16         15.00         0.00         15.000         57%         115%         3.84           Mar         29.57         15.00         0.00         15.000         51%         101%         0.43           Apr         32.48         15.00         0.00         15.000         46%         92%         -2.48           May         33.07         15.00         0.00         15.000         45%         91%         -3.07           Jun         29.29         15.00         0.00         15.000         45%         91%         -3.07           Jul         30.46         15.00         0.00         15.000         49%         98%         -0.46           Aug         29.80         15.00         0.00         15.000         50%         101%         0.20           Sep         30.84                                                                                                                                  |      | Sep | 29.14 | 15.00 | 0.00 | 10.000 | 51% | 86%  | -4.14 |
| Dec         30.68         15.00         0.00         10.000         49%         81%         -5.68           2025         Jan         30.28         15.00         0.00         15.000         50%         99%         -0.27           Feb         26.16         15.00         0.00         15.000         57%         115%         3.84           Mar         29.57         15.00         0.00         15.000         51%         101%         0.43           Apr         32.48         15.00         0.00         15.000         46%         92%         -2.48           May         33.07         15.00         0.00         15.000         45%         91%         -3.07           Jun         29.29         15.00         0.00         15.000         51%         102%         0.71           Jul         30.46         15.00         0.00         15.000         49%         98%         -0.46           Aug         29.80         15.00         0.00         15.000         49%         98%         -0.46           Sep         30.84         15.00         0.00         15.000         49%         97%         -0.84           Oct         33.93                                                                                                                                  |      | Oct | 32.05 | 15.00 | 0.00 | 10.000 | 47% | 78%  | -7.05 |
| 2025         Jan         30.28         15.00         0.00         15.000         50%         99%         -0.27           Feb         26.16         15.00         0.00         15.000         57%         115%         3.84           Mar         29.57         15.00         0.00         15.000         51%         101%         0.43           Apr         32.48         15.00         0.00         15.000         46%         92%         -2.48           May         33.07         15.00         0.00         15.000         45%         91%         -3.07           Jun         29.29         15.00         0.00         15.000         51%         102%         0.71           Jul         30.46         15.00         0.00         15.000         49%         98%         -0.46           Aug         29.80         15.00         0.00         15.000         50%         101%         0.20           Sep         30.84         15.00         0.00         15.000         49%         97%         -0.84           Oct         33.93         15.00         0.00         15.000         44%         88%         -3.93           Nov         34.35                                                                                                                                  |      | Nov | 32.45 | 15.00 | 0.00 | 10.000 | 46% | 77%  | -7.45 |
| Feb         26.16         15.00         0.00         15.000         57%         115%         3.84           Mar         29.57         15.00         0.00         15.000         51%         101%         0.43           Apr         32.48         15.00         0.00         15.000         46%         92%         -2.48           May         33.07         15.00         0.00         15.000         45%         91%         -3.07           Jun         29.29         15.00         0.00         15.000         51%         102%         0.71           Jul         30.46         15.00         0.00         15.000         49%         98%         -0.46           Aug         29.80         15.00         0.00         15.000         50%         101%         0.20           Sep         30.84         15.00         0.00         15.000         49%         97%         -0.84           Oct         33.93         15.00         0.00         15.000         44%         88%         -3.93           Nov         34.35         15.00         0.00         15.000         46%         92%         -2.47           2026         Jan         31.95                                                                                                                                  |      | Dec | 30.68 | 15.00 | 0.00 | 10.000 | 49% | 81%  | -5.68 |
| Mar         29.57         15.00         0.00         15.000         51%         101%         0.43           Apr         32.48         15.00         0.00         15.000         46%         92%         -2.48           May         33.07         15.00         0.00         15.000         45%         91%         -3.07           Jun         29.29         15.00         0.00         15.000         51%         102%         0.71           Jul         30.46         15.00         0.00         15.000         49%         98%         -0.46           Aug         29.80         15.00         0.00         15.000         50%         101%         0.20           Sep         30.84         15.00         0.00         15.000         49%         97%         -0.84           Oct         33.93         15.00         0.00         15.000         44%         88%         -3.93           Nov         34.35         15.00         0.00         15.000         44%         87%         -4.35           Dec         32.47         15.00         0.00         15.000         46%         92%         -2.47           2026         Jan         31.95                                                                                                                                  | 2025 | Jan | 30.28 | 15.00 | 0.00 | 15.000 | 50% | 99%  | -0.27 |
| Apr         32.48         15.00         0.00         15.000         46%         92%         -2.48           May         33.07         15.00         0.00         15.000         45%         91%         -3.07           Jun         29.29         15.00         0.00         15.000         51%         102%         0.71           Jul         30.46         15.00         0.00         15.000         49%         98%         -0.46           Aug         29.80         15.00         0.00         15.000         50%         101%         0.20           Sep         30.84         15.00         0.00         15.000         49%         97%         -0.84           Oct         33.93         15.00         0.00         15.000         44%         88%         -3.93           Nov         34.35         15.00         0.00         15.000         44%         87%         -4.35           Dec         32.47         15.00         0.00         15.000         46%         92%         -2.47           2026         Jan         31.95         15.00         0.00         15.000         47%         94%         -1.95           Feb         27.61                                                                                                                                  |      | Feb | 26.16 | 15.00 | 0.00 | 15.000 | 57% | 115% | 3.84  |
| May         33.07         15.00         0.00         15.000         45%         91%         -3.07           Jun         29.29         15.00         0.00         15.000         51%         102%         0.71           Jul         30.46         15.00         0.00         15.000         49%         98%         -0.46           Aug         29.80         15.00         0.00         15.000         50%         101%         0.20           Sep         30.84         15.00         0.00         15.000         49%         97%         -0.84           Oct         33.93         15.00         0.00         15.000         44%         88%         -3.93           Nov         34.35         15.00         0.00         15.000         44%         87%         -4.35           Dec         32.47         15.00         0.00         15.000         46%         92%         -2.47           2026         Jan         31.95         15.00         0.00         15.000         47%         94%         -1.95           Feb         27.61         15.00         0.00         15.000         48%         96%         -1.21                                                                                                                                                              |      | Mar | 29.57 | 15.00 | 0.00 | 15.000 | 51% | 101% | 0.43  |
| Jun         29.29         15.00         0.00         15.000         51%         102%         0.71           Jul         30.46         15.00         0.00         15.000         49%         98%         -0.46           Aug         29.80         15.00         0.00         15.000         50%         101%         0.20           Sep         30.84         15.00         0.00         15.000         49%         97%         -0.84           Oct         33.93         15.00         0.00         15.000         44%         88%         -3.93           Nov         34.35         15.00         0.00         15.000         44%         87%         -4.35           Dec         32.47         15.00         0.00         15.000         46%         92%         -2.47           2026         Jan         31.95         15.00         0.00         15.000         47%         94%         -1.95           Feb         27.61         15.00         0.00         15.000         54%         109%         2.39           Mar         31.21         15.00         0.00         15.000         48%         96%         -1.21                                                                                                                                                              |      | Apr | 32.48 | 15.00 | 0.00 | 15.000 | 46% | 92%  | -2.48 |
| Jul         30.46         15.00         0.00         15.000         49%         98%         -0.46           Aug         29.80         15.00         0.00         15.000         50%         101%         0.20           Sep         30.84         15.00         0.00         15.000         49%         97%         -0.84           Oct         33.93         15.00         0.00         15.000         44%         88%         -3.93           Nov         34.35         15.00         0.00         15.000         44%         87%         -4.35           Dec         32.47         15.00         0.00         15.000         46%         92%         -2.47           2026         Jan         31.95         15.00         0.00         15.000         47%         94%         -1.95           Feb         27.61         15.00         0.00         15.000         54%         109%         2.39           Mar         31.21         15.00         0.00         15.000         48%         96%         -1.21                                                                                                                                                                                                                                                                          |      | May | 33.07 | 15.00 | 0.00 | 15.000 | 45% | 91%  | -3.07 |
| Aug         29.80         15.00         0.00         15.000         50%         101%         0.20           Sep         30.84         15.00         0.00         15.000         49%         97%         -0.84           Oct         33.93         15.00         0.00         15.000         44%         88%         -3.93           Nov         34.35         15.00         0.00         15.000         44%         87%         -4.35           Dec         32.47         15.00         0.00         15.000         46%         92%         -2.47           2026         Jan         31.95         15.00         0.00         15.000         47%         94%         -1.95           Feb         27.61         15.00         0.00         15.000         54%         109%         2.39           Mar         31.21         15.00         0.00         15.000         48%         96%         -1.21                                                                                                                                                                                                                                                                                                                                                                                      |      | Jun | 29.29 | 15.00 | 0.00 | 15.000 | 51% | 102% | 0.71  |
| Sep         30.84         15.00         0.00         15.000         49%         97%         -0.84           Oct         33.93         15.00         0.00         15.000         44%         88%         -3.93           Nov         34.35         15.00         0.00         15.000         44%         87%         -4.35           Dec         32.47         15.00         0.00         15.000         46%         92%         -2.47           2026         Jan         31.95         15.00         0.00         15.000         47%         94%         -1.95           Feb         27.61         15.00         0.00         15.000         54%         109%         2.39           Mar         31.21         15.00         0.00         15.000         48%         96%         -1.21                                                                                                                                                                                                                                                                                                                                                                                                                                                                                                  |      | Jul | 30.46 | 15.00 | 0.00 | 15.000 | 49% | 98%  | -0.46 |
| Oct         33.93         15.00         0.00         15.000         44%         88%         -3.93           Nov         34.35         15.00         0.00         15.000         44%         87%         -4.35           Dec         32.47         15.00         0.00         15.000         46%         92%         -2.47           2026         Jan         31.95         15.00         0.00         15.000         47%         94%         -1.95           Feb         27.61         15.00         0.00         15.000         54%         109%         2.39           Mar         31.21         15.00         0.00         15.000         48%         96%         -1.21                                                                                                                                                                                                                                                                                                                                                                                                                                                                                                                                                                                                              |      | Aug | 29.80 | 15.00 | 0.00 | 15.000 | 50% | 101% | 0.20  |
| Nov         34.35         15.00         0.00         15.000         44%         87%         -4.35           Dec         32.47         15.00         0.00         15.000         46%         92%         -2.47           2026         Jan         31.95         15.00         0.00         15.000         47%         94%         -1.95           Feb         27.61         15.00         0.00         15.000         54%         109%         2.39           Mar         31.21         15.00         0.00         15.000         48%         96%         -1.21                                                                                                                                                                                                                                                                                                                                                                                                                                                                                                                                                                                                                                                                                                                          |      | Sep | 30.84 | 15.00 | 0.00 | 15.000 | 49% | 97%  | -0.84 |
| Dec         32.47         15.00         0.00         15.000         46%         92%         -2.47           2026         Jan         31.95         15.00         0.00         15.000         47%         94%         -1.95           Feb         27.61         15.00         0.00         15.000         54%         109%         2.39           Mar         31.21         15.00         0.00         15.000         48%         96%         -1.21                                                                                                                                                                                                                                                                                                                                                                                                                                                                                                                                                                                                                                                                                                                                                                                                                                      |      | Oct | 33.93 | 15.00 | 0.00 | 15.000 | 44% | 88%  | -3.93 |
| 2026         Jan         31.95         15.00         0.00         15.000         47%         94%         -1.95           Feb         27.61         15.00         0.00         15.000         54%         109%         2.39           Mar         31.21         15.00         0.00         15.000         48%         96%         -1.21                                                                                                                                                                                                                                                                                                                                                                                                                                                                                                                                                                                                                                                                                                                                                                                                                                                                                                                                                  |      | Nov | 34.35 | 15.00 | 0.00 | 15.000 | 44% | 87%  | -4.35 |
| Feb         27.61         15.00         0.00         15.000         54%         109%         2.39           Mar         31.21         15.00         0.00         15.000         48%         96%         -1.21                                                                                                                                                                                                                                                                                                                                                                                                                                                                                                                                                                                                                                                                                                                                                                                                                                                                                                                                                                                                                                                                           |      | Dec | 32.47 | 15.00 | 0.00 | 15.000 | 46% | 92%  | -2.47 |
| Mar         31.21         15.00         0.00         15.000         48%         96%         -1.21                                                                                                                                                                                                                                                                                                                                                                                                                                                                                                                                                                                                                                                                                                                                                                                                                                                                                                                                                                                                                                                                                                                                                                                       | 2026 | Jan | 31.95 | 15.00 | 0.00 | 15.000 | 47% | 94%  | -1.95 |
|                                                                                                                                                                                                                                                                                                                                                                                                                                                                                                                                                                                                                                                                                                                                                                                                                                                                                                                                                                                                                                                                                                                                                                                                                                                                                         |      | Feb | 27.61 | 15.00 | 0.00 | 15.000 | 54% | 109% | 2.39  |
| Apr         34.28         15.00         0.00         15.000         44%         88%         -4.28                                                                                                                                                                                                                                                                                                                                                                                                                                                                                                                                                                                                                                                                                                                                                                                                                                                                                                                                                                                                                                                                                                                                                                                       |      | Mar | 31.21 | 15.00 | 0.00 | 15.000 | 48% | 96%  | -1.21 |
|                                                                                                                                                                                                                                                                                                                                                                                                                                                                                                                                                                                                                                                                                                                                                                                                                                                                                                                                                                                                                                                                                                                                                                                                                                                                                         |      | Apr | 34.28 | 15.00 | 0.00 | 15.000 | 44% | 88%  | -4.28 |