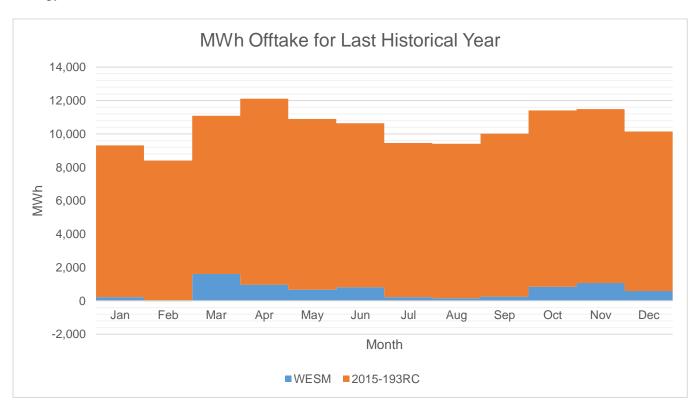

For 2020, the total Offtake for the last historical year is higher than the quantity stipulated in the PSA. The PSA 2019-193RC accounts for the bulk of MWh Offtake.

WESM Offtake increased from 6675 MWh in 2016 to 16924 MWh in 2019 and decreased to 7371 MWh in 2020 due to the increase of the MWh consumption of all customers.