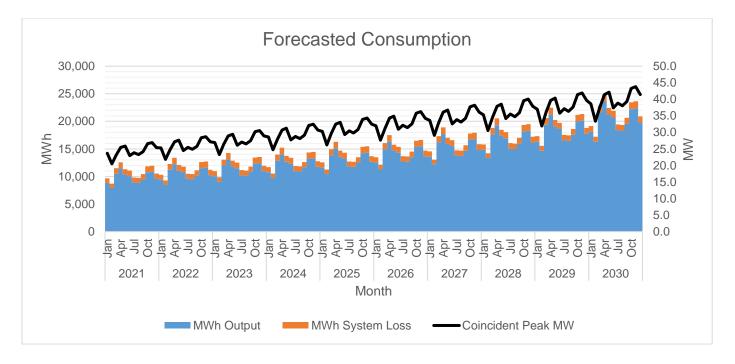

MWh Output increased from year 2019 to year 2020 at a rate of 4.71%, while MWh System Loss increased at a rate of 4.38% within the same period in proportion with the increase of MWh Output.

Historically, System Loss on the year 2000 decreased from 19.48% to 8.93% on the year 2020. System Loss peaked at 19.48% on year 2000 because of the design of the system that time. The decrease on system loss was due to the construction of new substations, line rehabilitation, pole metering activities and assuring the quality of kilowatt-hour meters being installed to customers.