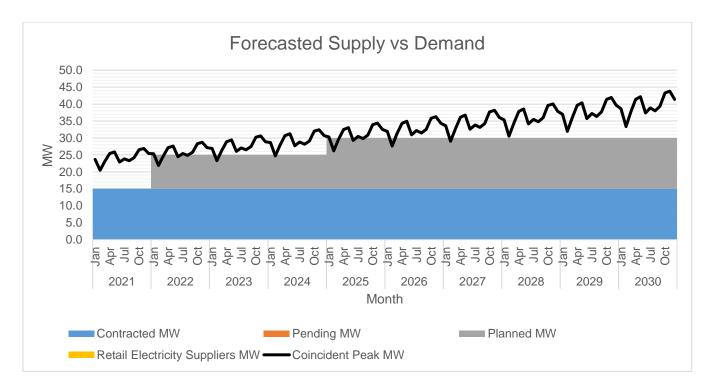

# **Forecasted Consumption Data**

|      |     | Coincident Peak<br>MW | Contracted MW | Pending MW | Planned MW | Retail Electricity<br>Suppliers MW | Existing<br>Contracting<br>Level | Target<br>Contracting<br>Level | MW Surplus /<br>Deficit |
|------|-----|-----------------------|---------------|------------|------------|------------------------------------|----------------------------------|--------------------------------|-------------------------|
| 2021 | Jan | 23.69                 | 15.00         | 0.00       | 0.000      |                                    | 63%                              | 63%                            | -8.69                   |
|      | Feb | 20.47                 | 15.00         | 0.00       | 0.000      |                                    | 73%                              | 73%                            | -5.47                   |
|      | Mar | 23.13                 | 15.00         | 0.00       | 0.000      |                                    | 65%                              | 65%                            | -8.13                   |
|      | Apr | 25.41                 | 15.00         | 0.00       | 0.000      |                                    | 59%                              | 59%                            | -10.41                  |
|      | May | 25.87                 | 15.00         | 0.00       | 0.000      |                                    | 58%                              | 58%                            | -10.87                  |
|      | Jun | 22.92                 | 15.00         | 0.00       | 0.000      |                                    | 65%                              | 65%                            | -7.92                   |
|      | Jul | 23.83                 | 15.00         | 0.00       | 0.000      |                                    | 63%                              | 63%                            | -8.83                   |
|      | Aug | 23.31                 | 15.00         | 0.00       | 0.000      |                                    | 64%                              | 64%                            | -8.31                   |
|      | Sep | 24.13                 | 15.00         | 0.00       | 0.000      |                                    | 62%                              | 62%                            | -9.13                   |
|      | Oct | 26.54                 | 15.00         | 0.00       | 0.000      |                                    | 57%                              | 57%                            | -11.54                  |
|      | Nov | 26.88                 | 15.00         | 0.00       | 0.000      |                                    | 56%                              | 56%                            | -11.88                  |
|      | Dec | 25.40                 | 15.00         | 0.00       | 0.000      |                                    | 59%                              | 59%                            | -10.40                  |
| 2022 | Jan | 25.30                 | 15.00         | 0.00       | 10.000     |                                    | 59%                              | 99%                            | -0.30                   |
|      | Feb | 21.86                 | 15.00         | 0.00       | 10.000     |                                    | 69%                              | 114%                           | 3.14                    |
|      | Mar | 24.71                 | 15.00         | 0.00       | 10.000     |                                    | 61%                              | 101%                           | 0.30                    |
|      | Apr | 27.14                 | 15.00         | 0.00       | 10.000     |                                    | 55%                              | 92%                            | -2.14                   |
|      | May | 27.63                 | 15.00         | 0.00       | 10.000     |                                    | 54%                              | 90%                            | -2.63                   |
|      | Jun | 24.47                 | 15.00         | 0.00       | 10.000     |                                    | 61%                              | 102%                           | 0.53                    |
|      | Jul | 25.45                 | 15.00         | 0.00       | 10.000     |                                    | 59%                              | 98%                            | -0.45                   |
|      | Aug | 24.90                 | 15.00         | 0.00       | 10.000     |                                    | 60%                              | 100%                           | 0.11                    |
|      | Sep | 25.77                 | 15.00         | 0.00       | 10.000     |                                    | 58%                              | 97%                            | -0.77                   |
|      | Oct | 28.35                 | 15.00         | 0.00       | 10.000     |                                    | 53%                              | 88%                            | -3.35                   |
|      | Nov | 28.70                 | 15.00         | 0.00       | 10.000     |                                    | 52%                              | 87%                            | -3.70                   |
|      | Dec | 27.13                 | 15.00         | 0.00       | 10.000     |                                    | 55%                              | 92%                            | -2.13                   |
| 2023 | Jan | 26.94                 | 15.00         | 0.00       | 10.000     |                                    | 56%                              | 93%                            | -1.94                   |
|      | Feb | 23.28                 | 15.00         | 0.00       | 10.000     |                                    | 64%                              | 107%                           | 1.72                    |
|      | Mar | 26.31                 | 15.00         | 0.00       | 10.000     |                                    | 57%                              | 95%                            | -1.31                   |
|      | Apr | 28.90                 | 15.00         | 0.00       | 10.000     |                                    | 52%                              | 87%                            | -3.90                   |
|      | May | 29.42                 | 15.00         | 0.00       | 10.000     |                                    | 51%                              | 85%                            | -4.42                   |