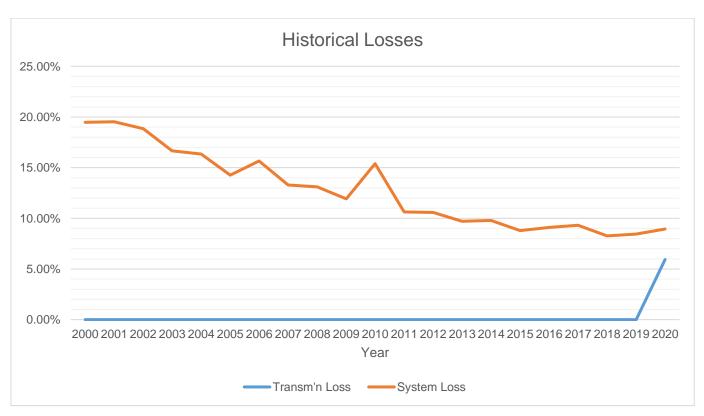

MWh Output increased from year 2019 to year 2020 at a rate of 4.71%, while MWh System Loss increased at a rate of 4.38% within the same period in proportion with the increase of MWh Output.

Historically, System Loss on the year 2000 decreased from 19.48% to 8.93% on the year 2020. System Loss peaked at 19.48% on year 2000 because of the design of the system that time. The decrease on system loss was due to the construction of new substations, line rehabilitation, pole metering activities and assuring the quality of kilowatt-hour meters being installed to customers.