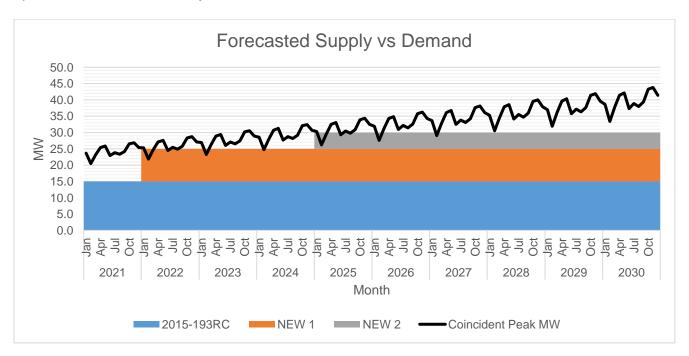

# **Forecasted Consumption Data**

|      |     | Coincident Peak<br>MW | Contracted MW | Pending MW | Planned MW | Retail Electricity<br>Suppliers MW | Existing<br>Contracting<br>Level | Target<br>Contracting<br>Level | MW Surplus /<br>Deficit |
|------|-----|-----------------------|---------------|------------|------------|------------------------------------|----------------------------------|--------------------------------|-------------------------|
| 2021 | Jan | 23.69                 | 15.00         | 0.00       | 0.000      |                                    | 63%                              | 63%                            | -8.69                   |
|      | Feb | 20.47                 | 15.00         | 0.00       | 0.000      |                                    | 73%                              | 73%                            | -5.47                   |
|      | Mar | 23.13                 | 15.00         | 0.00       | 0.000      |                                    | 65%                              | 65%                            | -8.13                   |
|      | Apr | 25.41                 | 15.00         | 0.00       | 0.000      |                                    | 59%                              | 59%                            | -10.41                  |
|      | May | 25.87                 | 15.00         | 0.00       | 0.000      |                                    | 58%                              | 58%                            | -10.87                  |
|      | Jun | 22.92                 | 15.00         | 0.00       | 0.000      |                                    | 65%                              | 65%                            | -7.92                   |
|      | Jul | 23.83                 | 15.00         | 0.00       | 0.000      |                                    | 63%                              | 63%                            | -8.83                   |
|      | Aug | 23.31                 | 15.00         | 0.00       | 0.000      |                                    | 64%                              | 64%                            | -8.31                   |
|      | Sep | 24.13                 | 15.00         | 0.00       | 0.000      |                                    | 62%                              | 62%                            | -9.13                   |
|      | Oct | 26.54                 | 15.00         | 0.00       | 0.000      |                                    | 57%                              | 57%                            | -11.54                  |
|      | Nov | 26.88                 | 15.00         | 0.00       | 0.000      |                                    | 56%                              | 56%                            | -11.88                  |
|      | Dec | 25.40                 | 15.00         | 0.00       | 0.000      |                                    | 59%                              | 59%                            | -10.40                  |
| 2022 | Jan | 25.30                 | 15.00         | 0.00       | 10.000     |                                    | 59%                              | 99%                            | -0.30                   |
|      | Feb | 21.86                 | 15.00         | 0.00       | 10.000     |                                    | 69%                              | 114%                           | 3.14                    |
|      | Mar | 24.71                 | 15.00         | 0.00       | 10.000     |                                    | 61%                              | 101%                           | 0.30                    |
|      | Apr | 27.14                 | 15.00         | 0.00       | 10.000     |                                    | 55%                              | 92%                            | -2.14                   |
|      | May | 27.63                 | 15.00         | 0.00       | 10.000     |                                    | 54%                              | 90%                            | -2.63                   |
|      | Jun | 24.47                 | 15.00         | 0.00       | 10.000     |                                    | 61%                              | 102%                           | 0.53                    |
|      | Jul | 25.45                 | 15.00         | 0.00       | 10.000     |                                    | 59%                              | 98%                            | -0.45                   |
|      | Aug | 24.90                 | 15.00         | 0.00       | 10.000     |                                    | 60%                              | 100%                           | 0.11                    |
|      | Sep | 25.77                 | 15.00         | 0.00       | 10.000     |                                    | 58%                              | 97%                            | -0.77                   |
|      | Oct | 28.35                 | 15.00         | 0.00       | 10.000     |                                    | 53%                              | 88%                            | -3.35                   |
|      | Nov | 28.70                 | 15.00         | 0.00       | 10.000     |                                    | 52%                              | 87%                            | -3.70                   |
|      | Dec | 27.13                 | 15.00         | 0.00       | 10.000     |                                    | 55%                              | 92%                            | -2.13                   |
| 2023 | Jan | 26.94                 | 15.00         | 0.00       | 10.000     |                                    | 56%                              | 93%                            | -1.94                   |
|      | Feb | 23.28                 | 15.00         | 0.00       | 10.000     |                                    | 64%                              | 107%                           | 1.72                    |
|      | Mar | 26.31                 | 15.00         | 0.00       | 10.000     |                                    | 57%                              | 95%                            | -1.31                   |
|      | Apr | 28.90                 | 15.00         | 0.00       | 10.000     |                                    | 52%                              | 87%                            | -3.90                   |
|      | May | 29.42                 | 15.00         | 0.00       | 10.000     |                                    | 51%                              | 85%                            | -4.42                   |