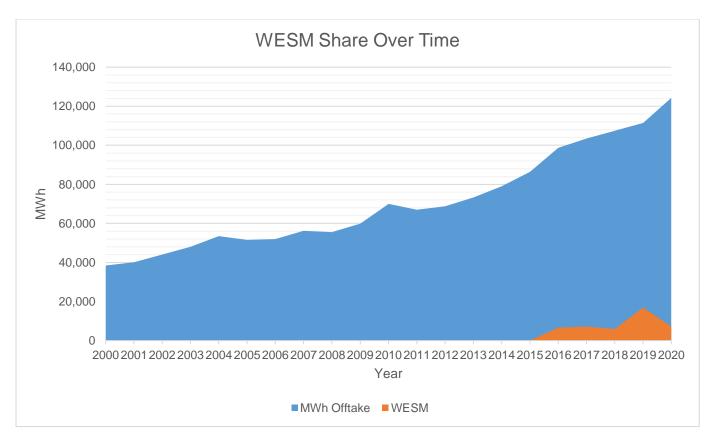

For 2020, the total Offtake for the last historical year is higher than the quantity stipulated in the PSA. The PSA 2019-193RC accounts for the bulk of MWh Offtake.

WESM Offtake increased from 6675 MWh in 2016 to 16924 MWh in 2019 and decreased to 7371 MWh in 2020 due to the increase of the MWh consumption of all customers.