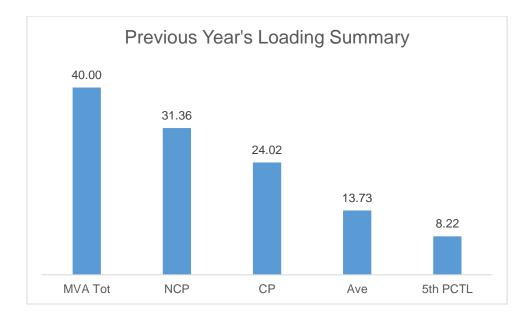

The Non-coincident Peak Demand is 31.36 MW, which is around 78.40% of the total substation capacity of 40 MVA at a power factor of 95%. The load factor or the ratio between the Average Load of 13.73 MW and the Non-coincident Peak Demand is 43.78% of. A safe estimate of the true minimum load is the fifth percentile load of 8.22 MW which is 26.21% of the Non-coincident Peak Demand.