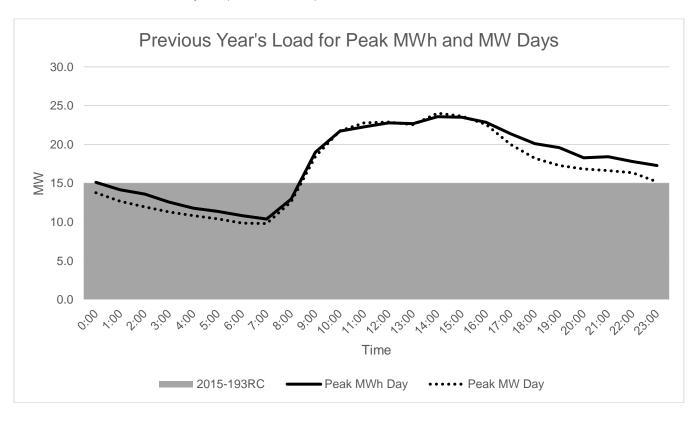

#### **Previous Year's Load Profile**

Based on the Load Duration Curve, the minimum load is 9.79MW and the maximum load is 24.02 MW for the last historical year(coincidental).

Peak MW occurred on 15:00H due to the high demand for air conditioning on commercial establishments coinciding with the maximum production of industrial facilities. As shown in the Load Curves, the available supply is lower than the Peak Demand.