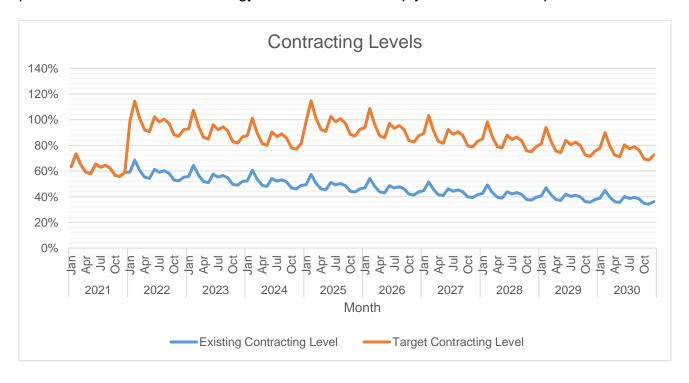

# **Forecasted Consumption Data**

|      |     | Coincident Peak<br>MW | Contracted MW | Pending MW | Planned MW | Retail Electricity<br>Suppliers MW | Existing<br>Contracting<br>Level | Target<br>Contracting<br>Level | MW Surplus /<br>Deficit |
|------|-----|-----------------------|---------------|------------|------------|------------------------------------|----------------------------------|--------------------------------|-------------------------|
| 2021 | Jan | 23.69                 | 15.00         | 0.00       | 0.000      |                                    | 63%                              | 63%                            | -8.69                   |
|      | Feb | 20.47                 | 15.00         | 0.00       | 0.000      |                                    | 73%                              | 73%                            | -5.47                   |
|      | Mar | 23.13                 | 15.00         | 0.00       | 0.000      |                                    | 65%                              | 65%                            | -8.13                   |
|      | Apr | 25.41                 | 15.00         | 0.00       | 0.000      |                                    | 59%                              | 59%                            | -10.41                  |
|      | May | 25.87                 | 15.00         | 0.00       | 0.000      |                                    | 58%                              | 58%                            | -10.87                  |
|      | Jun | 22.92                 | 15.00         | 0.00       | 0.000      |                                    | 65%                              | 65%                            | -7.92                   |
|      | Jul | 23.83                 | 15.00         | 0.00       | 0.000      |                                    | 63%                              | 63%                            | -8.83                   |
|      | Aug | 23.31                 | 15.00         | 0.00       | 0.000      |                                    | 64%                              | 64%                            | -8.31                   |
|      | Sep | 24.13                 | 15.00         | 0.00       | 0.000      |                                    | 62%                              | 62%                            | -9.13                   |
|      | Oct | 26.54                 | 15.00         | 0.00       | 0.000      |                                    | 57%                              | 57%                            | -11.54                  |
|      | Nov | 26.88                 | 15.00         | 0.00       | 0.000      |                                    | 56%                              | 56%                            | -11.88                  |
|      | Dec | 25.40                 | 15.00         | 0.00       | 0.000      |                                    | 59%                              | 59%                            | -10.40                  |
| 2022 | Jan | 25.30                 | 15.00         | 0.00       | 10.000     |                                    | 59%                              | 99%                            | -0.30                   |
|      | Feb | 21.86                 | 15.00         | 0.00       | 10.000     |                                    | 69%                              | 114%                           | 3.14                    |
|      | Mar | 24.71                 | 15.00         | 0.00       | 10.000     |                                    | 61%                              | 101%                           | 0.30                    |
|      | Apr | 27.14                 | 15.00         | 0.00       | 10.000     |                                    | 55%                              | 92%                            | -2.14                   |
|      | May | 27.63                 | 15.00         | 0.00       | 10.000     |                                    | 54%                              | 90%                            | -2.63                   |
|      | Jun | 24.47                 | 15.00         | 0.00       | 10.000     |                                    | 61%                              | 102%                           | 0.53                    |
|      | Jul | 25.45                 | 15.00         | 0.00       | 10.000     |                                    | 59%                              | 98%                            | -0.45                   |
|      | Aug | 24.90                 | 15.00         | 0.00       | 10.000     |                                    | 60%                              | 100%                           | 0.11                    |
|      | Sep | 25.77                 | 15.00         | 0.00       | 10.000     |                                    | 58%                              | 97%                            | -0.77                   |
|      | Oct | 28.35                 | 15.00         | 0.00       | 10.000     |                                    | 53%                              | 88%                            | -3.35                   |
|      | Nov | 28.70                 | 15.00         | 0.00       | 10.000     |                                    | 52%                              | 87%                            | -3.70                   |
|      | Dec | 27.13                 | 15.00         | 0.00       | 10.000     |                                    | 55%                              | 92%                            | -2.13                   |
| 2023 | Jan | 26.94                 | 15.00         | 0.00       | 10.000     |                                    | 56%                              | 93%                            | -1.94                   |
|      | Feb | 23.28                 | 15.00         | 0.00       | 10.000     |                                    | 64%                              | 107%                           | 1.72                    |
|      | Mar | 26.31                 | 15.00         | 0.00       | 10.000     |                                    | 57%                              | 95%                            | -1.31                   |
|      | Apr | 28.90                 | 15.00         | 0.00       | 10.000     |                                    | 52%                              | 87%                            | -3.90                   |
|      | May | 29.42                 | 15.00         | 0.00       | 10.000     |                                    | 51%                              | 85%                            | -4.42                   |