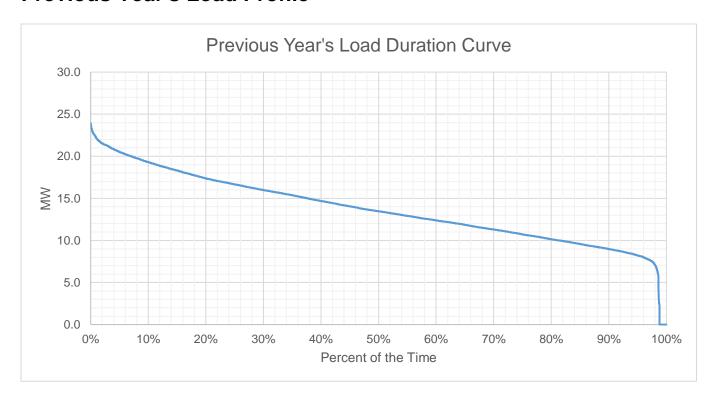

#### **Previous Year's Load Profile**

Based on the Load Duration Curve, the minimum load is 9.79MW and the maximum load is 24.02 MW for the last historical year(coincidental).

Peak MW occurred on 15:00H due to the high demand for air conditioning on commercial establishments coinciding with the maximum production of industrial facilities. As shown in the Load Curves, the available supply is lower than the Peak Demand.