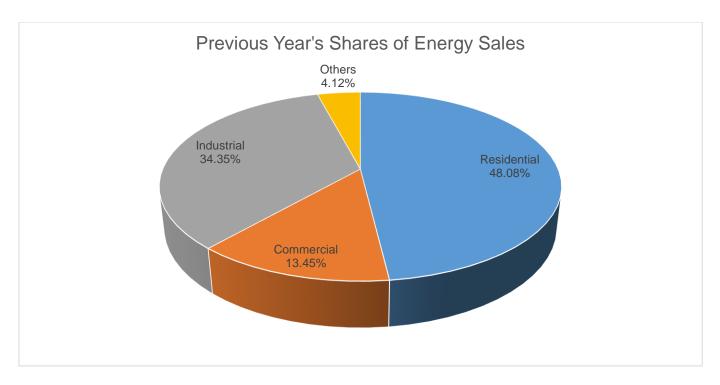

Residential customers account for the bulk of energy sales at 48.08% due to the high number of connections. Also, Industrial customers account for the energy sales at 34.35% despite having only few numbers of connections due to their high demand and production. In contrast, customers classified as others (public building, street lighting, and irrigation) accounted for only 4.12% of energy sales due to the low number of connections.