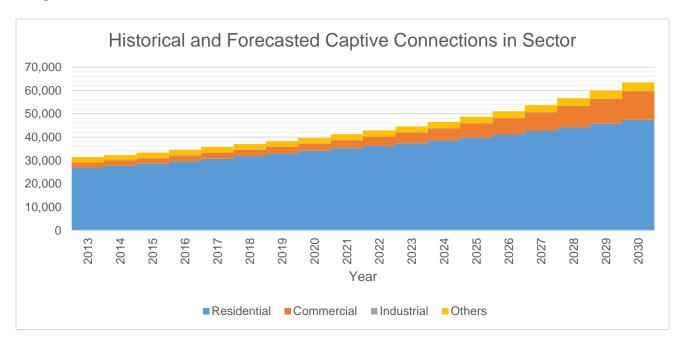

Residential customers account for the bulk of energy sales at 48.08% due to the high number of connections. Also, Industrial customers account for the energy sales at 34.35% despite having only few numbers of connections due to their high demand and production. In contrast, customers classified as others (public building, street lighting, and irrigation) accounted for only 4.12% of energy sales due to the low number of connections.