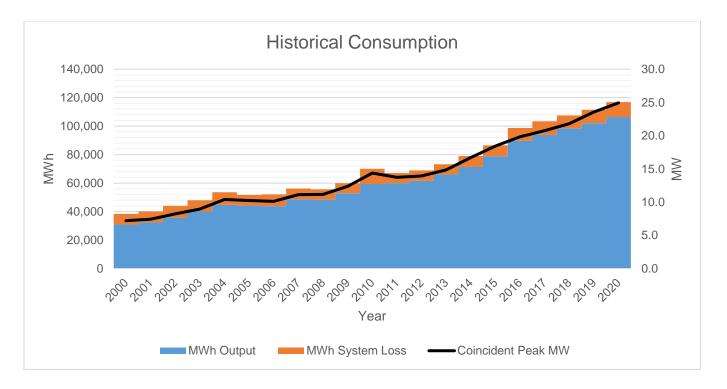

Peak Demand increased from 23.57 MW in 2019 to 24.93 MW in 2020 at a rate of 5.46% due to the increase of the demands of residential and commercial customers. Within the same period, Load Factor ranged from 64.02% to 65.48%. There was an abrupt change in consumption on 2019 and 2020 are due to the increase of large commercial and industrial customers.

MWh Output increased from year 2019 to year 2020 at a rate of 4.71%, while MWh System Loss increased at a rate of 4.38% within the same period in proportion with the increase of MWh Output.

Historically, System Loss on the year 2000 decreased from 19.48% to 8.93% on the year 2020. System Loss peaked at 19.48% on year 2000 because of the design of the system that time. The decrease on system loss was due to the construction of new substations, line rehabilitation, pole metering activities and assuring the quality of kilowatt-hour meters being installed to customers.