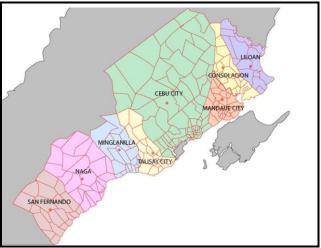

#### DISTRIBUTION UTILITIES PROFILE

DU's Franchise MAP

Visayan Electric is the second largest privately-owned electric distribution utility in the country.

With a franchise covering Cebu City, Mandaue City, Talisay City and City of Naga and the municipalities of San Fernando, Minglanilla, Consolacion and Liloan. Visayan Electric services a population of approximately 1.7M and a total area of 672 square kilometers.

# **DISTRIBUTION IMPACT STUDY**

Visayan Electric Company, Inc. (Visayan Electric) is the second largest electric utility in the Philippines. It serves the cities of Cebu, Mandaue, Talisay, Naga and four municipalities of the greater part of Metro Cebu - Liloan, Consolacion, Minglanilla and San Fernando. Visayan Electric's power system is composed of substransmission and distribution substation and lines which serve voltages from 138kV to 230V.