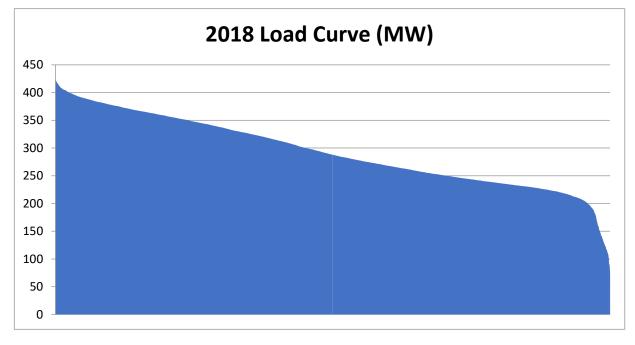

## LOAD PROFILE AND LOAD DURATION CURVE

Brief highlight:

Base on the load curve identify the base-load, mid-merit and peaking. As such the data can be used for the strategy in contracting the DUs demand requirement.