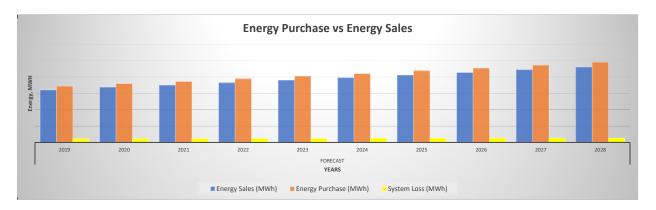

### **ENERGY SALES AND PURCHASE**

| ENERGY SALES AND             | HISTORICAL               |                          |                          |                          |              |           |                          |                          |                          |                          |  |  |  |  |  |
|------------------------------|--------------------------|--------------------------|--------------------------|--------------------------|--------------|-----------|--------------------------|--------------------------|--------------------------|--------------------------|--|--|--|--|--|
| PURCHASE                     | 2009                     | 2010                     | 2011                     | 2012                     | 2013         | 2014      | 2015                     | 2016                     | 2017                     | 2018                     |  |  |  |  |  |
| Energy Sales (MWh)           | 1,829,500                | 1,996,097                | 2,122,226                | 2,300,959                | 2,417,353    | 2,527,846 | 2,585,704                | 2,790,611                | 2,796,073                | 3,001,999                |  |  |  |  |  |
| Energy Purchase (MWh)        | 2,016,096                | 2,225,584                | 2,349,040                | 2,524,296                | 2,621,676    | 2,742,651 | 2,797,473                | 2,994,606                | 3,000,802                | 3,218,513                |  |  |  |  |  |
| System Loss (MWh)            | 186,596                  | 229,487                  | 226,819                  | 223,337                  | 204,323      | 214,805   | 211,770                  | 203,995                  | 204,729                  | 216,514                  |  |  |  |  |  |
|                              |                          | FORECAST                 |                          |                          |              |           |                          |                          |                          |                          |  |  |  |  |  |
| ENERGY SALES AND             |                          |                          |                          |                          | FORE         | CAST      |                          |                          |                          |                          |  |  |  |  |  |
| ENERGY SALES AND<br>PURCHASE | 2019                     | 2020                     | 2021                     | 2022                     | FORE<br>2023 | CAST 2024 | 2025                     | 2026                     | 2027                     | 2028                     |  |  |  |  |  |
|                              | <b>2019</b><br>3,198,662 | <b>2020</b><br>3,360,618 | <b>2021</b><br>3,484,813 | <b>2022</b><br>3,636,837 |              |           | <b>2025</b><br>4,109,159 | <b>2026</b><br>4,267,938 | <b>2027</b><br>4,438,463 | <b>2028</b><br>4,604,896 |  |  |  |  |  |
| PURCHASE                     |                          |                          |                          |                          | 2023         | 2024      |                          |                          | -                        |                          |  |  |  |  |  |