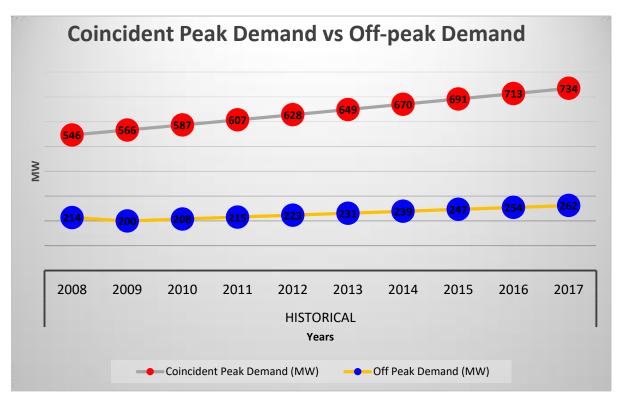

## DEMAND

| Demand          | HISTORICAL |      |      |      |      |      |      |      |      |      |  |
|-----------------|------------|------|------|------|------|------|------|------|------|------|--|
| Demand          | 2009       | 2010 | 2011 | 2012 | 2013 | 2014 | 2015 | 2016 | 2017 | 2018 |  |
| Coincident Peak |            |      |      |      |      |      |      |      |      |      |  |
| Demand (MW)     | 336        | 378  | 407  | 412  | 433  | 459  | 475  | 509  | 504  | 525  |  |
| Off Peak Demand |            |      |      |      |      |      |      |      |      |      |  |
| (MW)            | 112        | 83   | 130  | 141  | 0    | 122  | 31   | 183  | 188  | 205  |  |

| Demand          | HISTORICAL |      |      |      |      |      |      |      |      |      |  |
|-----------------|------------|------|------|------|------|------|------|------|------|------|--|
| Demanu          | 2019       | 2020 | 2021 | 2022 | 2023 | 2024 | 2025 | 2026 | 2027 | 2028 |  |
| Coincident Peak |            |      |      |      |      |      |      |      |      |      |  |
| Demand (MW)     | 546        | 566  | 587  | 607  | 628  | 649  | 670  | 691  | 713  | 734  |  |
| Off Peak Demand |            |      |      |      |      |      |      |      |      |      |  |
| (MW)            | 214        | 200  | 208  | 215  | 223  | 231  | 239  | 247  | 254  | 262  |  |

Visayan Electric's peak demand above does not include the demand of its directly connected customer. In 2013, the minimum demand was below 1MW due to the Typhoon Yolanda in November. In 2015, demand was observed low on February 19 when the high voltage direct current ("HVDC") link connecting Luzon and Visayas grids tripped. Looking forward, Visayan Electric is projecting a yearly increase of 20MW. This is brought by the normal economic growth of the region which includes the demand from Real Estate, Commercial Buildings and BPOs.