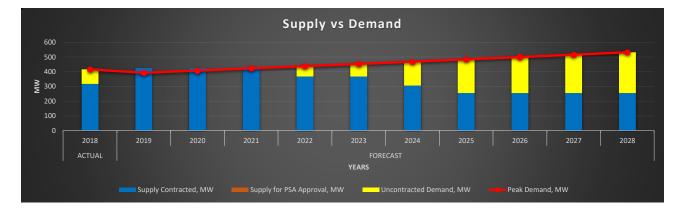

## MIX SUPPLY VS DEMAND AND THE OPTIMAL SUPPLY

| Supply Demand                  | ACTUAL   |        |        |        |          | FORECA   | \ST      |          |          |          |         |
|--------------------------------|----------|--------|--------|--------|----------|----------|----------|----------|----------|----------|---------|
| Supply Demand                  | 2018     | 2019   | 2020   | 2021   | 2022     | 2023     | 2024     | 2025     | 2026     | 2027     | 2028    |
| Peak Demand, MW                | 416      | 393    | 408    | 423    | 438      | 453      | 468      | 484      | 500      | 516      | 532     |
| Supply Contracted, MW          | 317.2365 | 424.73 | 424.73 | 424.73 | 367.73   | 367.73   | 306.01   | 255      | 255      | 255      | 255     |
| Green Core Geothermal Inc      | 51.01    | 51.01  | 51.01  | 51.01  | 51.01    | 51.01    | 51.01    |          |          |          |         |
| Cebu Energy Development        | 105      | 105    | 105    | 105    | 105      | 105      | 105      | 105      | 105      | 105      | 105     |
| Cebu Private Power Corporation | 61.72    | 61.72  | 61.72  | 61.72  | 61.72    | 61.72    |          |          |          |          |         |
| Vivant Energy Corporation      | 17       | 17     | 17     | 17     |          |          |          |          |          |          |         |
| Southwest Luzon Power          | 42.51    |        |        |        |          |          |          |          |          |          |         |
| Aboitiz Energy Solutions Inc.  | 40       | 40     | 40     | 40     |          |          |          |          |          |          |         |
| Therma Visayas Inc.            |          | 150    | 150    | 150    | 150      | 150      | 150      | 150      | 150      | 150      | 150     |
| Supply for PSA Approval, MW    | 0        | 0      | 0      | 0      | 0        | 0        | 0        | 0        | 0        | 0        | 0       |
| Generation Plant Name 1        |          |        |        |        |          |          |          |          |          |          |         |
| Generation Plant Name 2        |          |        |        |        |          |          |          |          |          |          |         |
| Generation Plant Name 3        |          |        |        |        |          |          |          |          |          |          |         |
| Uncontracted Demand, MW        | 98.77436 | 0      | 0      | 0      | 70.31467 | 85.28274 | 162.3934 | 229.0274 | 245.1487 | 261.1649 | 277.488 |