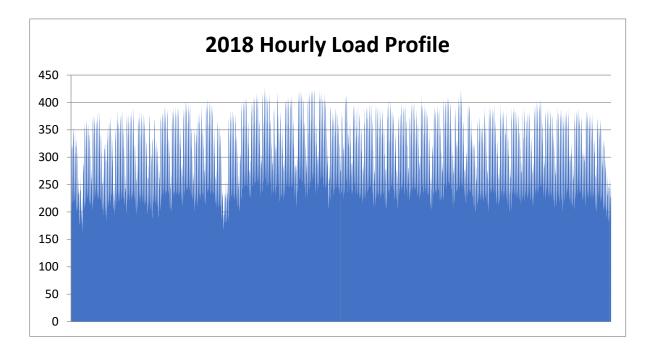

## LOAD PROFILE AND LOAD DURATION CURVE

Brief highlight:

Base on the load curve identify the base-load, mid-merit and peaking. As such the data can be used for the strategy in contracting the DUs demand requirement.