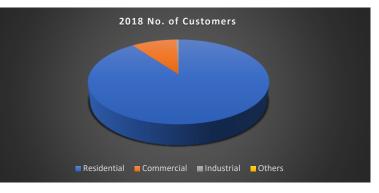

| Number of      | ACTUAL  |         | FORECAST |         |         |         |         |         |         |         |         |  |  |  |  |
|----------------|---------|---------|----------|---------|---------|---------|---------|---------|---------|---------|---------|--|--|--|--|
| Customer       | 2018    | 2019    | 2020     | 2021    | 2022    | 2023    | 2024    | 2025    | 2026    | 2027    | 2028    |  |  |  |  |
| Residential    | 393,729 | 406,403 | 421,931  | 438,087 | 454,896 | 472,387 | 490,588 | 509,530 | 529,243 | 549,762 | 569,475 |  |  |  |  |
| Commercial     | 42,006  | 42,316  | 42,926   | 43,546  | 44,176  | 44,817  | 45,469  | 46,132  | 46,807  | 47,492  | 48,167  |  |  |  |  |
| Industrial     | 1,858   | 1,926   | 2,013    | 2,100   | 2,187   | 2,273   | 2,358   | 2,442   | 2,525   | 2,607   | 2,689   |  |  |  |  |
| Others         | 158     | 158     | 158      | 158     | 158     | 158     | 158     | 158     | 158     | 158     | 158     |  |  |  |  |
| Contestable 0  | 72      | 108     | 108      | 108     | 108     | 108     | 108     | 108     | 108     | 108     | 108     |  |  |  |  |
| Total (Captive | 437,823 | 450,911 | 467,136  | 483,999 | 501,526 | 519,744 | 538,682 | 558,371 | 578,841 | 600,127 | 620,597 |  |  |  |  |