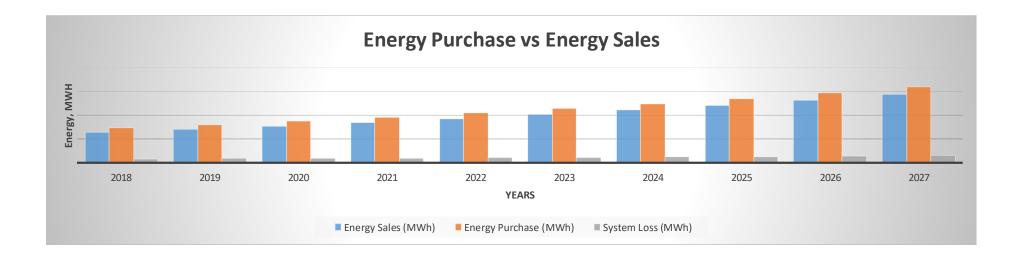

## **ENERGY SALES AND PURCHASE**

| ENERGY SALES AND PURCHASE |           |           |           |           | HISTO     | RICAL     |           |            |            |            |
|---------------------------|-----------|-----------|-----------|-----------|-----------|-----------|-----------|------------|------------|------------|
| ENERGY SALES AND FORCHASE | 2008      | 2009      | 2010      | 2011      | 2012      | 2013      | 2014      | 2015       | 2016       | 2017       |
| Energy Sales (MWh)        | 56,478.00 | 57,702.47 | 71,633.37 | 69,502.53 | 72,124.77 | 79,278.14 | 85,555.73 | 93,991.88  | 107,667.35 | 116,795.87 |
| Energy Purchase (MWh)     | 68,866.75 | 69,077.02 | 84,280.80 | 83,114.85 | 86,761.93 | 94,217.01 | 99,537.54 | 108,023.05 | 123,491.39 | 133,195.54 |
| System Loss (MWh)         | 12,388.75 | 11,374.55 | 12,647.43 | 13,612.32 | 14,637.16 | 14,938.86 | 13,981.81 | 14,031.17  | 15,824.04  | 16,399.66  |

| ENERGY SALES AND      |            |            |            |            | FORE       | CAST       |            |            |            |            |
|-----------------------|------------|------------|------------|------------|------------|------------|------------|------------|------------|------------|
| PURCHASE              | 2018       | 2019       | 2020       | 2021       | 2022       | 2023       | 2024       | 2025       | 2026       | 2027       |
| Energy Sales (MWh)    | 126,898.16 | 138,238.92 | 150,144.85 | 162,613.65 | 175,643.27 | 189,231.95 | 203,378.17 | 218,080.71 | 233,338.59 | 249,151.11 |
| Energy Purchase (MWh) | 143,220.16 | 155,110.94 | 167,637.33 | 180,799.34 | 194,596.97 | 209,030.21 | 224,099.08 | 239,803.56 | 256,143.66 | 273,119.38 |
| System Loss (MWh)     | 16,322.00  | 16,872.02  | 17,492.48  | 18,185.69  | 18,953.69  | 19,798.26  | 20,720.90  | 21,722.85  | 22,805.07  | 23,968.27  |