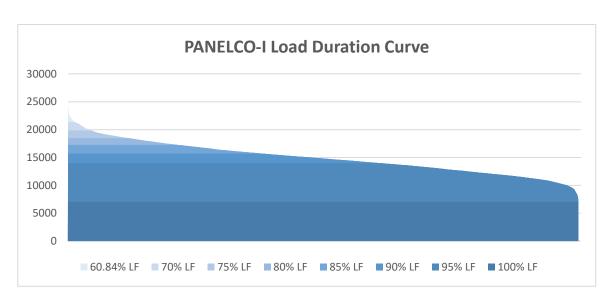

### 2017 DAILY LOAD PROFILE AND LOAD DURATION CURVE

Based on the load curve identify the base-load, mid-merit and peaking. As such the data can be used for the strategy in contracting the DUs demand requirement. Over the year 2017, 85%-90% of the time, PANELCO I is consuming 15MW and more. PANELCO I is projecting an increase in its power requirements for both peaking and baseload demand. Currently, PANELCO I is sourcing its uncontracted demand from the WESM. Further, in 2022, baseload demand is projected to increase in a total of 20MW in the year 2022. In particular, in the 4<sup>th</sup> quarter of 2022, supply contract with Masinloc Power Partners will expire. This entails about 27 MW uncontracted capacity and exposure to the spot market. Hence, CSP for such uncontracted daytime peak demand from 2019 and demand that will be eventually uncontracted due to the expiration of its contract with Masinloc Power Partners needs CSP. This amounts to a total of 32MW for CSP.