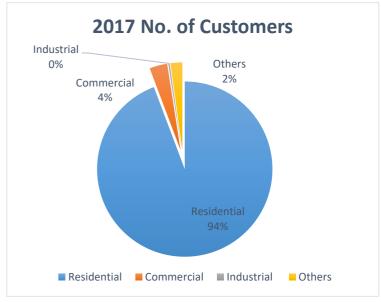

| No. of Customer<br>Connections in | 2017   | 2018   | 2019   | 2020   | 2021   | 2022   | 2023    | 2024    | 2025    | 2026    | 2027    |
|-----------------------------------|--------|--------|--------|--------|--------|--------|---------|---------|---------|---------|---------|
| Residential                       | 71,220 | 75,617 | 79,890 | 84,236 | 88,652 | 93,141 | 97,701  | 102,333 | 107,036 | 111,811 | 116,657 |
| Commercial                        | 2,379  | 2,395  | 2,417  | 2,439  | 2,463  | 2,487  | 2,513   | 2,539   | 2,567   | 2,595   | 2,624   |
| Industrial                        | 203    | 214    | 227    | 241    | 256    | 272    | 289     | 307     | 325     | 345     | 365     |
| Others                            | 1,610  | 1,669  | 1,726  | 1,785  | 1,845  | 1,907  | 1,970   | 2,033   | 2,099   | 2,165   | 2,233   |
| Total                             | 75,412 | 79,894 | 84,260 | 88,701 | 93,217 | 97,807 | 102,472 | 107,212 | 112,026 | 116,915 | 121,879 |