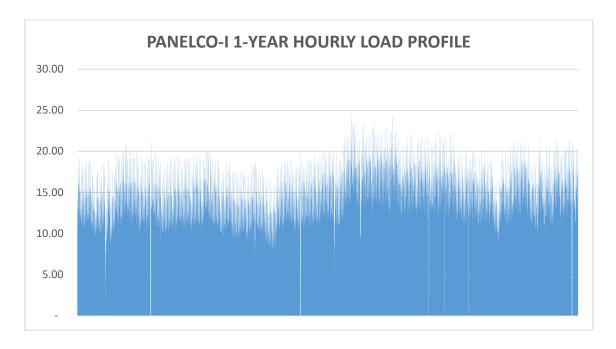

### 2017 DAILY LOAD PROFILE AND LOAD DURATION CURVE

Based on the load curve identify the base-load, mid-merit and peaking. As such the data can be used for the strategy in contracting the DUs demand requirement. Over the year 2017, 85%-90% of the time, PANELCO I is consuming 15MW and more. PANELCO I is projecting an increase in its power requirements for both peaking and baseload demand. Currently, PANELCO I is sourcing its uncontracted demand from the WESM. Further, in 2022, baseload demand is projected to increase in a total of 20MW in the year 2022. In particular, in the 4<sup>th</sup> quarter of 2022, supply contract with Masinloc Power Partners will expire. This entails about 27 MW uncontracted capacity and exposure to the spot market. Hence, CSP for such uncontracted daytime peak demand from 2019 and demand that will be eventually uncontracted due to the expiration of its contract with Masinloc Power Partners needs CSP. This amounts to a total of 32MW for CSP.