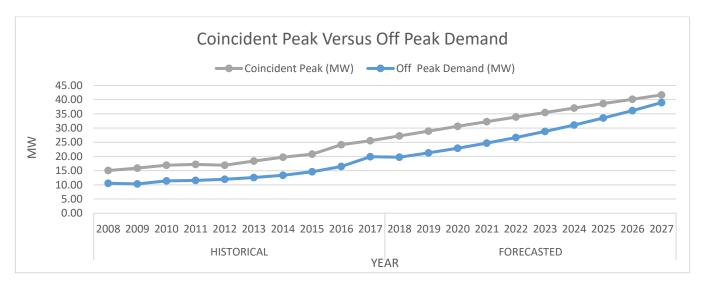

## **DEMAND FORECAST (10 YEAR HISTORICAL AND FORECAST)**

| Demand                  |       |       |       |       | HISTO | RICAL |       |       |       |       |
|-------------------------|-------|-------|-------|-------|-------|-------|-------|-------|-------|-------|
| Demana                  | 2008  | 2009  | 2010  | 2011  | 2012  | 2013  | 2014  | 2015  | 2016  | 2017  |
| Coincident<br>Peak (MW) | 15.03 | 15.91 | 16.93 | 17.19 | 16.93 | 18.36 | 19.75 | 20.79 | 24.14 | 25.57 |
| Off Peak<br>Demand (MW) | 10.52 | 10.33 | 11.38 | 11.57 | 11.94 | 12.58 | 13.38 | 14.58 | 16.46 | 19.91 |

| Demand                  |       |       |       |       | FOREC | ASTED |       |       |       |       |
|-------------------------|-------|-------|-------|-------|-------|-------|-------|-------|-------|-------|
| Demana                  | 2018  | 2019  | 2020  | 2021  | 2022  | 2023  | 2024  | 2025  | 2026  | 2027  |
| Coincident<br>Peak (MW) | 27.22 | 28.92 | 30.59 | 32.24 | 33.87 | 35.48 | 37.06 | 38.62 | 40.16 | 41.68 |
| Off Peak<br>Demand (MW) | 19.73 | 21.23 | 22.88 | 24.69 | 26.67 | 28.79 | 31.08 | 33.53 | 36.13 | 38.97 |

In 2017, there was no significant entry of big industrial/commercial customer or spot load except for the expected normal forecasted load. Looking forward, we are anticipating a demand growth of about 8.7MW in 2022 from year 2017. This is triggered by growth in GDP as well as establishment of commercial buildings.