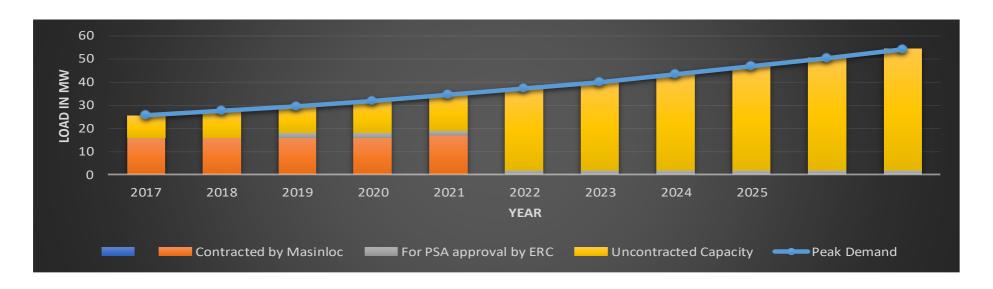

In the following diagram, the bulk of energy requirements of PANELCO I is currently being supplied by Masinloc Power Partners Limited (MPPCL), a coal-powered generator. Currently, any excess or deficit from the supply is being sold to or bought from the Wholesale Spot Market (WESM), with a total of 12.86 MW uncontracted demand in 2019 and has an increasing trajectory for the succeeding years. In this regard, PANELCO I intends to limit the volatilities in prices experienced through its exposure to the WESM beginning in the 3<sup>rd</sup> quarter of 2019 by entering into a Power Supply Agreement (PSA) for its peaking requirements. This will likewise fulfill PANELCO I's mandate to the Renewable Portfolio Standards (RPS). Additionally, PANELCO I's contract with MPPCL is about to expire in 2022, which covers 16 MW of baseload contracted demand. Hence, PANELCO I intends to conduct a Competitive Selection Process (CSP) for its uncontracted capacities up to a maximum of 32 MW.

## **DU'S CURRENT SUPPLY AND DEMAND**

| SUPPLY / DEMAND              | ACTUAL |       |       |       |       | FORE  | CAST  |       |       |       |       |
|------------------------------|--------|-------|-------|-------|-------|-------|-------|-------|-------|-------|-------|
| SUPPLI / DEIMAND             | 2017   | 2018  | 2019  | 2020  | 2021  | 2022  | 2023  | 2024  | 2025  | 2026  | 2027  |
| Peak Demand, MW              | 25.565 | 27.22 | 28.92 | 30.59 | 32.24 | 33.87 | 35.48 | 37.06 | 38.62 | 40.16 | 41.68 |
| Supply Contracted, MW        | 15.71  | 15.88 | 16.06 | 16.24 | 16.42 | 16.61 | 0.00  | 0.00  | 0.00  | 0.00  | 0.00  |
| Masinloc Power Partners Ltd. | 15.71  | 15.88 | 16.06 | 16.24 | 16.42 | 16.61 | 0.00  | 0.00  | 0.00  | 0.00  | 0.00  |
|                              |        |       |       |       |       |       |       |       |       |       |       |
| Supply for Approval, MW      | 0.00   | 0.00  | 2.00  | 2.00  | 2.00  | 2.00  | 2.00  | 2.00  | 2.00  | 2.00  | 2.00  |
|                              |        |       |       |       |       |       |       |       |       |       |       |
| Uncontracted Demand, MW      | 9.86   | 11.34 | 12.86 | 14.35 | 15.82 | 17.26 | 35.48 | 37.06 | 38.62 | 40.16 | 41.68 |