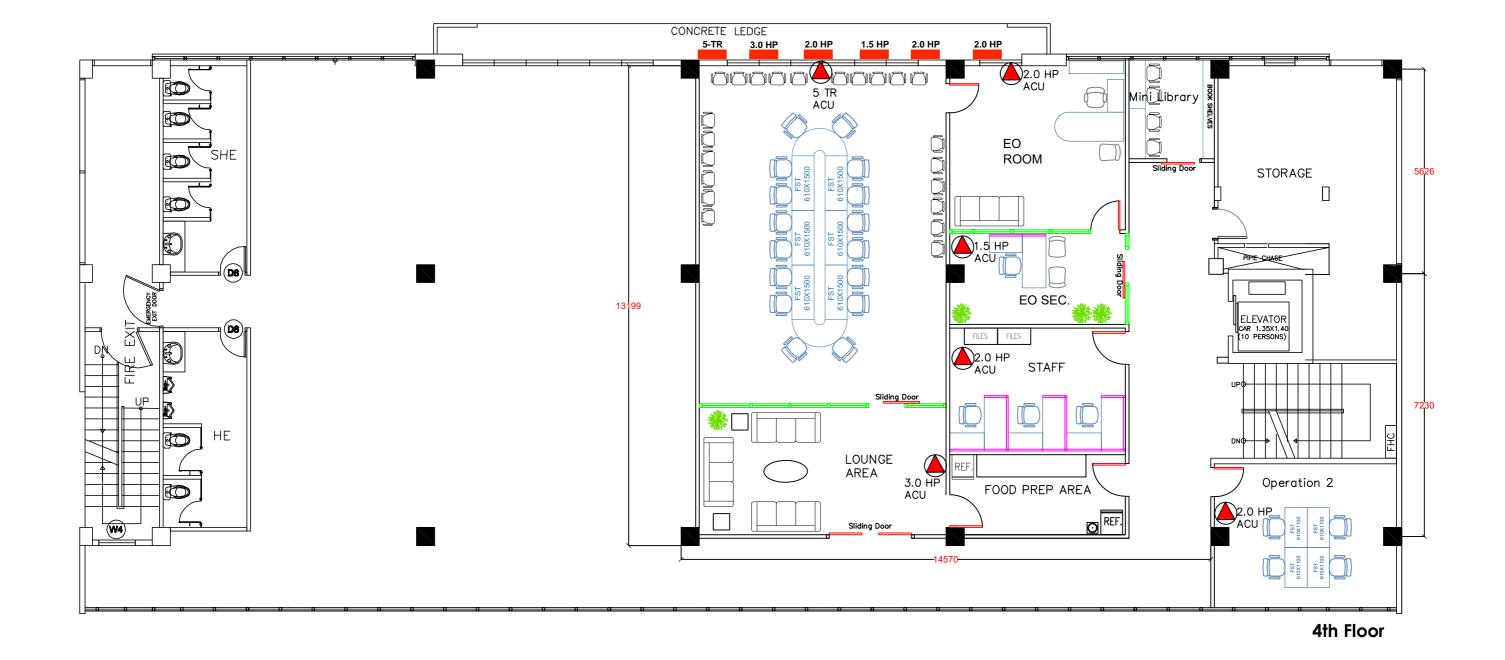

#### **1. MFO PROPOSED AIR-CONDITION INSTALLATIONS**

| Area                                                                         | Capacity/Type of ACU       | No. of Units | Where to Install | Type of Material Where the Units are Fixed                                                                                                                       |
|------------------------------------------------------------------------------|----------------------------|--------------|------------------|------------------------------------------------------------------------------------------------------------------------------------------------------------------|
| 3rd FLOOR                                                                    | ·                          |              |                  | •                                                                                                                                                                |
| Office areas for ERDUD,<br>EIMD and Financial and<br>Administrative Services | 5.0 TR inverter type       | 4            | Ceiling-mounted  | Hardi-flex ceiling and using angular<br>bars                                                                                                                     |
| Office of the Director                                                       | 2.0 HP split type inverter | 1            | Wall-mounted     | Concrete wall                                                                                                                                                    |
| Mini-conference Room                                                         | 2.0 HP split type inverter | 1            | Wall-mounted     | Concrete Wall                                                                                                                                                    |
| COA Office                                                                   | 1.5 HP split type inverter | 1            | Wall-mounted     | To be installed in the wooden wall<br>partition but pending office<br>renovation the unit will be installed<br>by using angular bars and ply<br>boards (hanging) |
| Cahier's Office                                                              | 2.5 HP split type inverter | 1            | Wall-mounted     | To be installed in the wooden wall<br>partition but pending office<br>renovation the unit will be installed<br>by using angular bars and ply<br>boards (hanging) |
| 4th FLOOR                                                                    |                            |              |                  |                                                                                                                                                                  |
| Conference Room                                                              | 5.0 TR inverter type       | 1            | Ceiling-mounted  | Hardi-flex ceiling and using angular<br>bars                                                                                                                     |
| Lounge Area                                                                  | 3.0 HP split type inverter | 1            | Wall-Mounted     | To be installed in the wooden wall<br>partition but pending office<br>renovation the unit will be installed<br>by using angular bars and ply<br>boards (hanging) |
| EO Room                                                                      | 2.0 HP split type inverter | 1            | Wall-mounted     | Concrete Wall                                                                                                                                                    |
| Staff Area                                                                   | 2.0 HP split type inverter | 1            | Wall-mounted     | To be installed in the wooden wall<br>partition but pending office<br>renovation the unit will be installed<br>by using angular bars and ply<br>boards (hanging) |
| Command Center                                                               | 2.0 HP split type inverter | 1            | Wall-mounted     | To be installed in the wooden wall<br>partition but pending office<br>renovation the unit will be installed<br>by using angular bars and ply<br>boards (hanging) |
| EO Secretary Area                                                            | 2.0 HP split type inverter | 1            | Wall-mounted     | To be installed in the wooden wall<br>partition but pending office<br>renovation the unit will be installed<br>by using angular bars and ply<br>boards (hanging) |