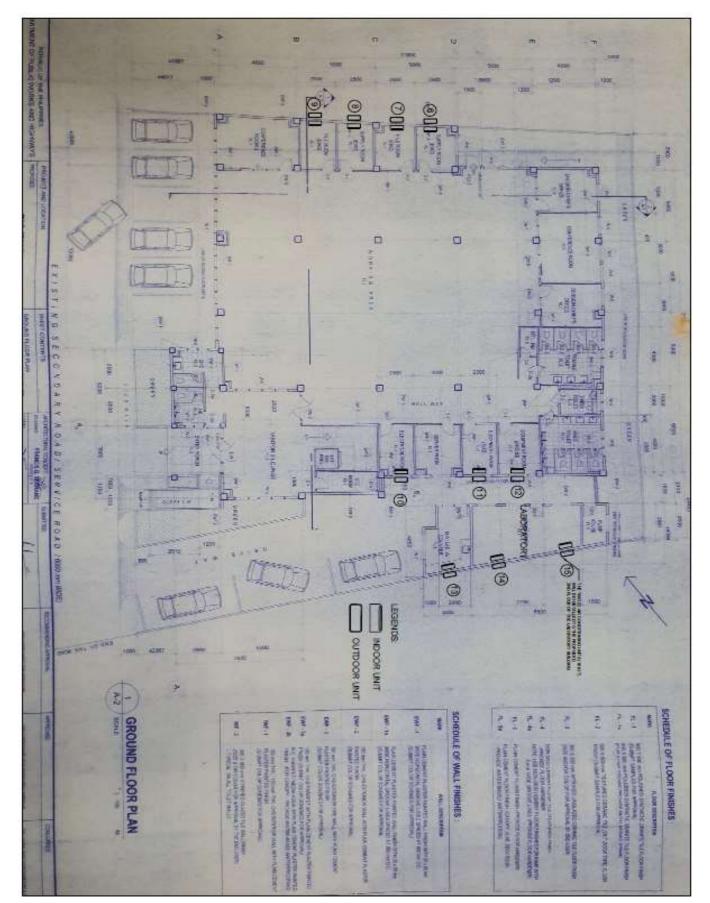

#### Luzon Field Office -Aircon Plan Layout: Ground Floor

Luzon Field Office -Aircon Plan Layout: Second Floor

## Annex A - LFO PROPOSED INSTALLATION OF AIR CONDITIONING UNITS

| Area                  | Capacity/Type<br>of ACU | No.<br>of<br>Unit/s | Type of<br>Installation | Type of Material where the units are fixed |
|-----------------------|-------------------------|---------------------|-------------------------|--------------------------------------------|
| 2 <sup>rd</sup> Floor |                         |                     |                         |                                            |
| Pantry Room           | 1 HP Split              | 1                   | Wall Mounted            | Concrete wall                              |
| OD File Room          | 1 HP Split              | 1                   | Wall Mounted            | Concrete wall                              |
| VIP Lounge            | 1 HP Split              | 1                   | Wall Mounted            | Concrete wall                              |
| Electrical Room       | 1 HP Split              | 1                   | Wall mounted            | Concrete wall                              |
| Office Supply Room    | 1 HP Split              | 1                   | Wall mounted            | Concrete wall                              |
| <b>Ground Floor</b>   |                         |                     |                         |                                            |
| EIMD Supply Room      | 1 HP Split              | 1                   | Wall mounted            | Concrete wall                              |
| ERDUD Supply          | 1 HP Split              | 1                   | Wall mounted            | Concrete wall                              |
| Room                  |                         |                     |                         |                                            |
| EIMD File Room        | 1 HP Split              | 1                   | Wall mounted            | Concrete wall                              |
| EIMD Equipment        | 1 HP Split              | 1                   | Wall Mounted            | Concrete wall                              |
| Room                  |                         |                     |                         |                                            |
| ERDUD Equipment       | 1 HP Split              | 1                   | Wall Mounted            | Concrete wall                              |
| Room                  |                         |                     |                         |                                            |
| Electrical Room       | 1 HP Split              | 1                   | Wall mounted            | Concrete wall                              |
| Pantry Room           | 1 HP Split              | 1                   | Wall mounted            | Concrete wall                              |
| Annex Building        |                         |                     |                         |                                            |
| Mini Laboratory       | 1 HP Split              | 1                   | Wall Mounted            | Concrete wall                              |
| Room                  |                         |                     |                         |                                            |
| Laboratory Room       | 1 HP Split              | 2                   | Wall Mounted            | Concrete wall                              |
| Testing Facility      | 1 HP Split              | 2                   | Wall mounted            | Concrete wall                              |