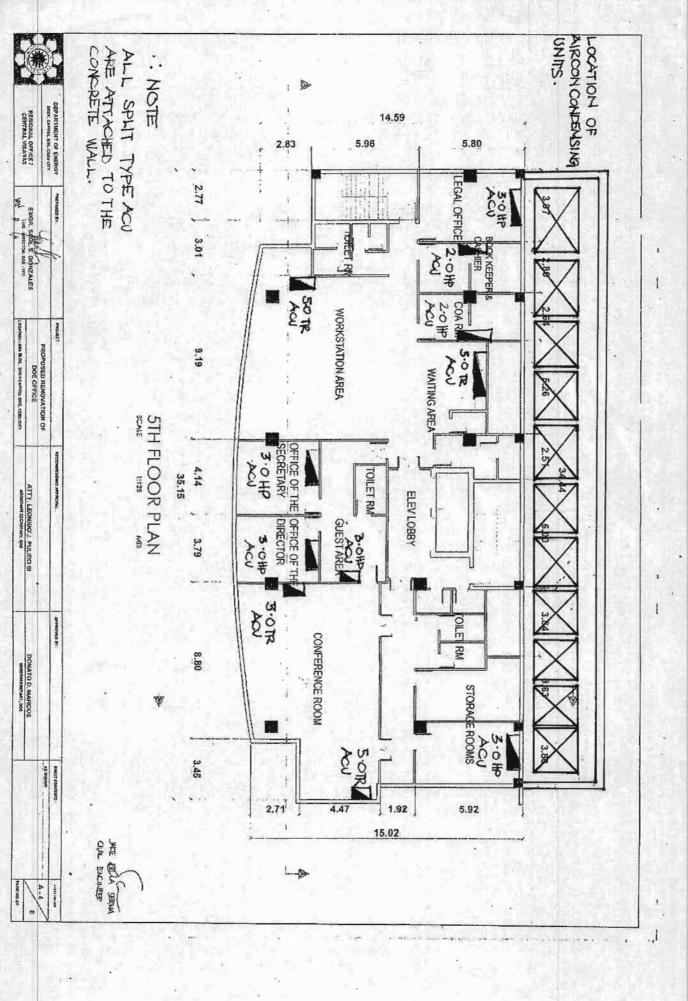

## Annex B - VFO PROPOSED INSTALLATION FOR AIR CONDITIONING UNITS

| Area                         | Capacity/Type of<br>ACU | No.<br>of<br>Unit | Type of<br>installation | Type of Material Where the units are fixed |
|------------------------------|-------------------------|-------------------|-------------------------|--------------------------------------------|
| 3 <sup>rd</sup> Floor        |                         |                   |                         |                                            |
| Conference room              | 5 TR Floor<br>mounted   | 1                 | Floor<br>mounted        | Floor mounting bracket                     |
| IT room                      | 3 Hp Split              | 1                 | Wall mounted            | Concrete wall                              |
| Drafting/Supply room         | 3 Hp Split              | 1                 | Wall mounted            | Concrete wall                              |
| Workstation Area 1-<br>ERDUD | 3Hp Split               | 1                 | Wall mounted            | Concrete wall                              |
| Workstation Area 2-<br>ERDUD | 3Hp Split               | 1                 | Wall mounted            | Concrete wall                              |
| Workstation Area 3-<br>ERDUD | 5Hp Floor<br>mounted    | 1                 | Floor<br>mounted        | Floor mounting bracket                     |
| Workstation Area 1-<br>EIMD  | 5Hp Floor<br>mounted    | 1                 | Floor<br>mounted        | Floor mounting bracket                     |
| Workstation Area 2-<br>EIMD  | 5Hp Floor<br>mounted    | 1                 | Floor<br>mounted        | Floor mounting bracket                     |
| ERDUD Storage                | 3Hp Split               | 1                 | Wall mounted            | Concrete wall                              |
| EIMD Storage                 | 3Hp Split               | 1                 | Wall mounted            | Concrete wall                              |
| 5 <sup>th</sup> Floor        |                         |                   |                         |                                            |
| Legal Office                 | 3Hp Split               | 1                 | Wall mounted            | Concrete wall                              |
| Book keeper                  | 2Hp Split               | 1                 | Wall mounted            | Concrete wall                              |
| COA                          | 2Hp Split               | 1                 | Wall mounted            | Concrete wall                              |
| Admin Workstation-<br>1      | 5Hp Split               | 1                 | Floor<br>mounted        | Floor mounting bracket                     |
| Admin Workstation-<br>2      | 5Hp Split               | 1                 | Floor<br>mounted        | Floor mounting bracket                     |
| Office of the<br>Secretary   | 3Hp Split               | 1                 | Wall mounted            | Concrete wall                              |
| Director                     | 3Hp Split               | 1                 | Wall mounted            | Concrete wall                              |
| Director's Guest             | 3Hp Split               | 1                 | Wall mounted            | Concrete wall                              |
| Conference Room-1            | 5Hp Split               | 1                 | Floor<br>mounted        | Floor mounting bracket                     |
| Conference Room-1            | 5Hp Split               | 1                 | Floor<br>mounted        | Floor mounting bracket                     |
| Storage Room-<br>Admin       | 3Hp Split               | 1                 | Wall mounted            | Concrete wall                              |