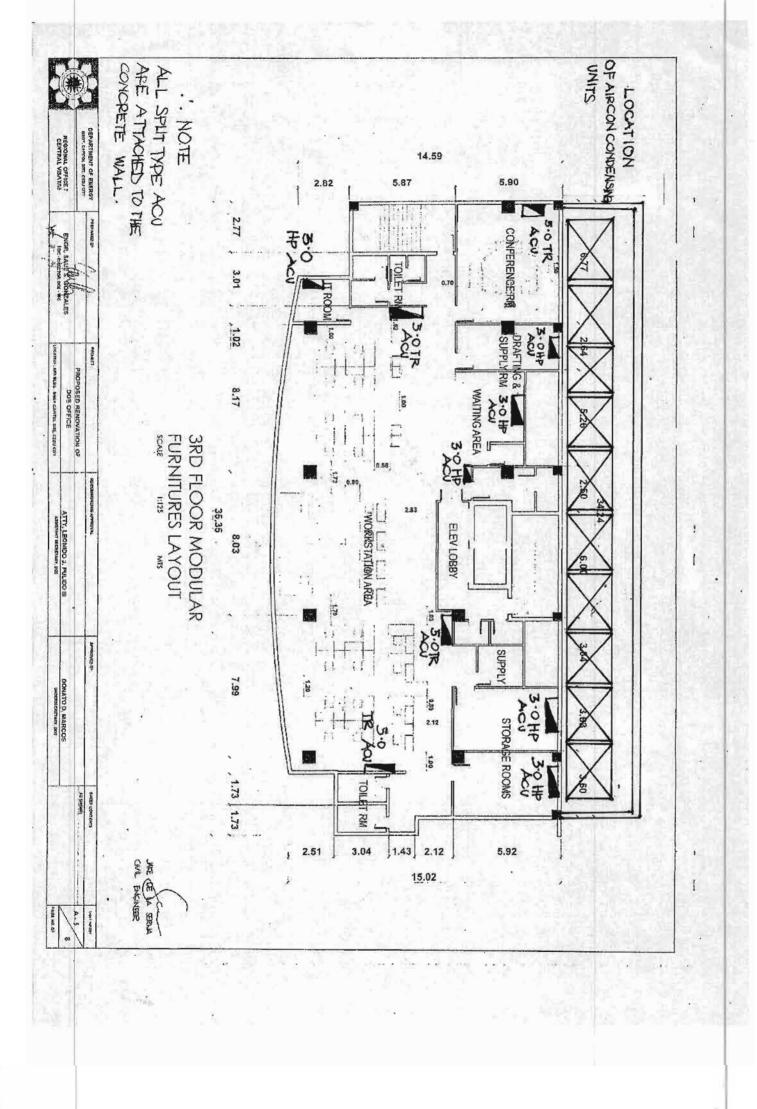

## Annex B - VFO PROPOSED INSTALLATION FOR AIR CONDITIONING UNITS

| Area                         | Capacity/Type of<br>ACU | No.<br>of<br>Unit | Type of<br>installation | Type of Material Where the units are fixed |
|------------------------------|-------------------------|-------------------|-------------------------|--------------------------------------------|
| 3 <sup>rd</sup> Floor        |                         |                   |                         |                                            |
| Conference room              | 5 TR Floor<br>mounted   | 1                 | Floor<br>mounted        | Floor mounting bracket                     |
| IT room                      | 3 Hp Split              | 1                 | Wall mounted            | Concrete wall                              |
| Drafting/Supply room         | 3 Hp Split              | 1                 | Wall mounted            | Concrete wall                              |
| Workstation Area 1-<br>ERDUD | 3Hp Split               | 1                 | Wall mounted            | Concrete wall                              |
| Workstation Area 2-<br>ERDUD | 3Hp Split               | 1                 | Wall mounted            | Concrete wall                              |
| Workstation Area 3-<br>ERDUD | 5Hp Floor<br>mounted    | 1                 | Floor<br>mounted        | Floor mounting bracket                     |
| Workstation Area 1-<br>EIMD  | 5Hp Floor<br>mounted    | 1                 | Floor<br>mounted        | Floor mounting bracket                     |
| Workstation Area 2-<br>EIMD  | 5Hp Floor<br>mounted    | 1                 | Floor<br>mounted        | Floor mounting bracket                     |
| ERDUD Storage                | 3Hp Split               | 1                 | Wall mounted            | Concrete wall                              |
| EIMD Storage                 | 3Hp Split               | 1                 | Wall mounted            | Concrete wall                              |
| 5 <sup>th</sup> Floor        |                         |                   |                         |                                            |
| Legal Office                 | 3Hp Split               | 1                 | Wall mounted            | Concrete wall                              |
| Book keeper                  | 2Hp Split               | 1                 | Wall mounted            | Concrete wall                              |
| COA                          | 2Hp Split               | 1                 | Wall mounted            | Concrete wall                              |
| Admin Workstation-<br>1      | 5Hp Split               | 1                 | Floor<br>mounted        | Floor mounting bracket                     |
| Admin Workstation-<br>2      | 5Hp Split               | 1                 | Floor<br>mounted        | Floor mounting bracket                     |
| Office of the<br>Secretary   | 3Hp Split               | 1                 | Wall mounted            | Concrete wall                              |
| Director                     | 3Hp Split               | 1                 | Wall mounted            | Concrete wall                              |
| Director's Guest             | 3Hp Split               | 1                 | Wall mounted            | Concrete wall                              |
| Conference Room-1            | 5Hp Split               | 1                 | Floor<br>mounted        | Floor mounting bracket                     |
| Conference Room-1            | 5Hp Split               | 1                 | Floor<br>mounted        | Floor mounting bracket                     |
| Storage Room-<br>Admin       | 3Hp Split               | 1                 | Wall mounted            | Concrete wall                              |