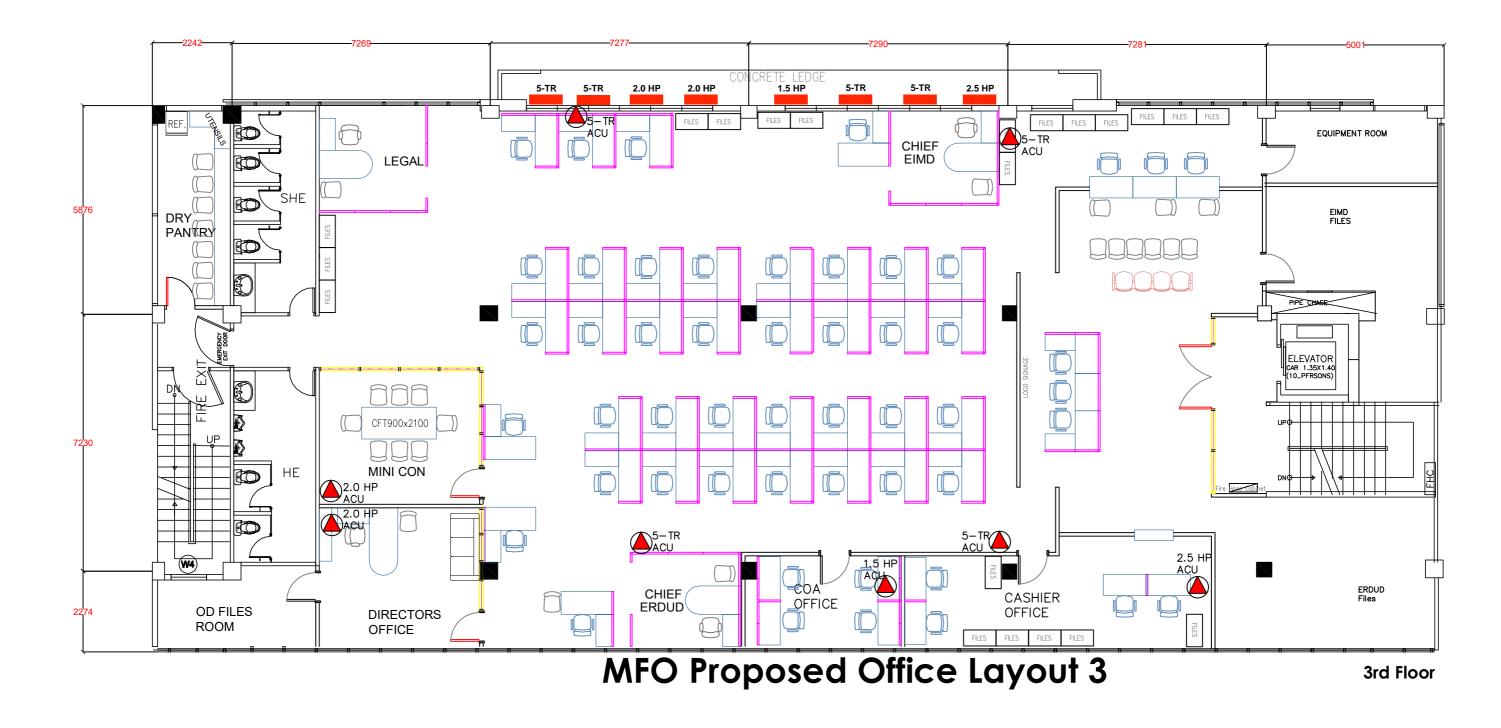

#### **1. MFO PROPOSED AIR-CONDITION INSTALLATIONS**

| Area                                                                         | Capacity/Type of ACU       | No. of Units | Where to Install | Type of Material Where the Units are Fixed                                                                                                                       |
|------------------------------------------------------------------------------|----------------------------|--------------|------------------|------------------------------------------------------------------------------------------------------------------------------------------------------------------|
| 3rd FLOOR                                                                    | ·                          |              |                  | •                                                                                                                                                                |
| Office areas for ERDUD,<br>EIMD and Financial and<br>Administrative Services | 5.0 TR inverter type       | 4            | Ceiling-mounted  | Hardi-flex ceiling and using angular<br>bars                                                                                                                     |
| Office of the Director                                                       | 2.0 HP split type inverter | 1            | Wall-mounted     | Concrete wall                                                                                                                                                    |
| Mini-conference Room                                                         | 2.0 HP split type inverter | 1            | Wall-mounted     | Concrete Wall                                                                                                                                                    |
| COA Office                                                                   | 1.5 HP split type inverter | 1            | Wall-mounted     | To be installed in the wooden wall<br>partition but pending office<br>renovation the unit will be installed<br>by using angular bars and ply<br>boards (hanging) |
| Cahier's Office                                                              | 2.5 HP split type inverter | 1            | Wall-mounted     | To be installed in the wooden wall<br>partition but pending office<br>renovation the unit will be installed<br>by using angular bars and ply<br>boards (hanging) |
| 4th FLOOR                                                                    |                            |              |                  |                                                                                                                                                                  |
| Conference Room                                                              | 5.0 TR inverter type       | 1            | Ceiling-mounted  | Hardi-flex ceiling and using angular<br>bars                                                                                                                     |
| Lounge Area                                                                  | 3.0 HP split type inverter | 1            | Wall-Mounted     | To be installed in the wooden wall<br>partition but pending office<br>renovation the unit will be installed<br>by using angular bars and ply<br>boards (hanging) |
| EO Room                                                                      | 2.0 HP split type inverter | 1            | Wall-mounted     | Concrete Wall                                                                                                                                                    |
| Staff Area                                                                   | 2.0 HP split type inverter | 1            | Wall-mounted     | To be installed in the wooden wall<br>partition but pending office<br>renovation the unit will be installed<br>by using angular bars and ply<br>boards (hanging) |
| Command Center                                                               | 2.0 HP split type inverter | 1            | Wall-mounted     | To be installed in the wooden wall<br>partition but pending office<br>renovation the unit will be installed<br>by using angular bars and ply<br>boards (hanging) |
| EO Secretary Area                                                            | 2.0 HP split type inverter | 1            | Wall-mounted     | To be installed in the wooden wall<br>partition but pending office<br>renovation the unit will be installed<br>by using angular bars and ply<br>boards (hanging) |