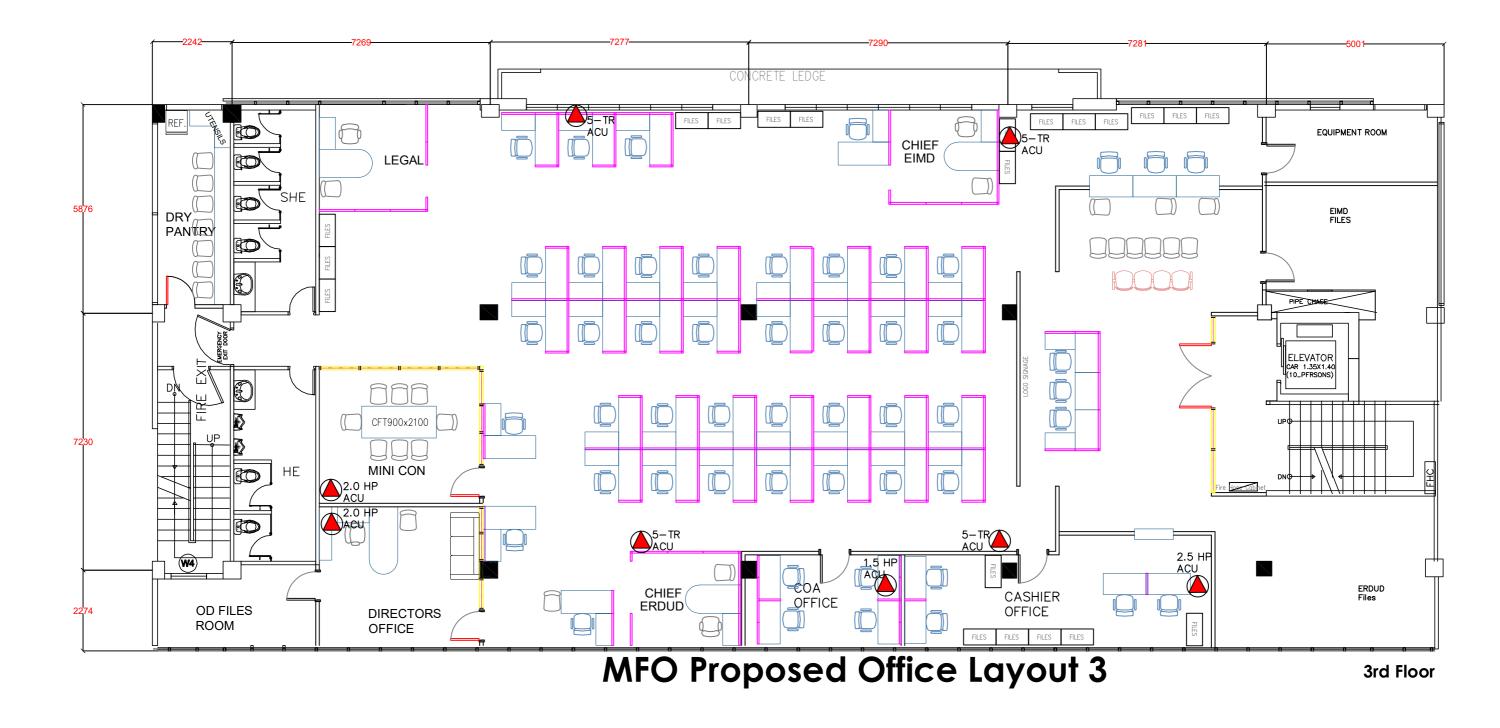

#### 1. MFO PROPOSED AIR-CONDITION INSTALLATIONS

| Area                                                                         | Capacity/Type of ACU       | No. of Units | Where to Install | Type of Material Where the Units are Fixed                                                                                                                       |
|------------------------------------------------------------------------------|----------------------------|--------------|------------------|------------------------------------------------------------------------------------------------------------------------------------------------------------------|
| 3rd FLOOR                                                                    |                            |              |                  |                                                                                                                                                                  |
| Office areas for ERDUD,<br>EIMD and Financial and<br>Administrative Services | 5.0 TR inverter type       | 4            | Ceiling-mounted  | Hardi-flex ceiling and using angular bars                                                                                                                        |
| Office of the Director                                                       | 2.0 HP split type inverter | 1            | Wall-mounted     | Concrete wall                                                                                                                                                    |
| Mini-conference Room                                                         | 2.0 HP split type inverter | 1            | Wall-mounted     | Concrete Wall                                                                                                                                                    |
| COA Office                                                                   | 1.5 HP split type inverter | 1            | Wall-mounted     | To be installed in the wooden wall<br>partition but pending office<br>renovation the unit will be installed<br>by using angular bars and ply<br>boards (hanging) |
| Cahier's Office                                                              | 2.5 HP split type inverter | 1            | Wall-mounted     | To be installed in the wooden wall<br>partition but pending office<br>renovation the unit will be installed<br>by using angular bars and ply<br>boards (hanging) |
| 4th FLOOR                                                                    |                            |              |                  |                                                                                                                                                                  |
| Conference Room                                                              | 5.0 TR inverter type       | 1            | Ceiling-mounted  | Hardi-flex ceiling and using angular<br>bars                                                                                                                     |
| Lounge Area                                                                  | 3.0 HP split type inverter | 1            | Wall-Mounted     | To be installed in the wooden wall<br>partition but pending office<br>renovation the unit will be installed<br>by using angular bars and ply<br>boards (hanging) |
| EO Room                                                                      | 2.0 HP split type inverter | 1            | Wall-mounted     | Concrete Wall                                                                                                                                                    |
| Staff Area                                                                   | 2.0 HP split type inverter | 1            | Wall-mounted     | To be installed in the wooden wall<br>partition but pending office<br>renovation the unit will be installed<br>by using angular bars and ply<br>boards (hanging) |
| Command Center                                                               | 2.0 HP split type inverter | 1            | Wall-mounted     | To be installed in the wooden wall<br>partition but pending office<br>renovation the unit will be installed<br>by using angular bars and ply<br>boards (hanging) |
| EO Secretary Area                                                            | 2.0 HP split type inverter | 1            | Wall-mounted     | To be installed in the wooden wall<br>partition but pending office<br>renovation the unit will be installed<br>by using angular bars and ply<br>boards (hanging) |