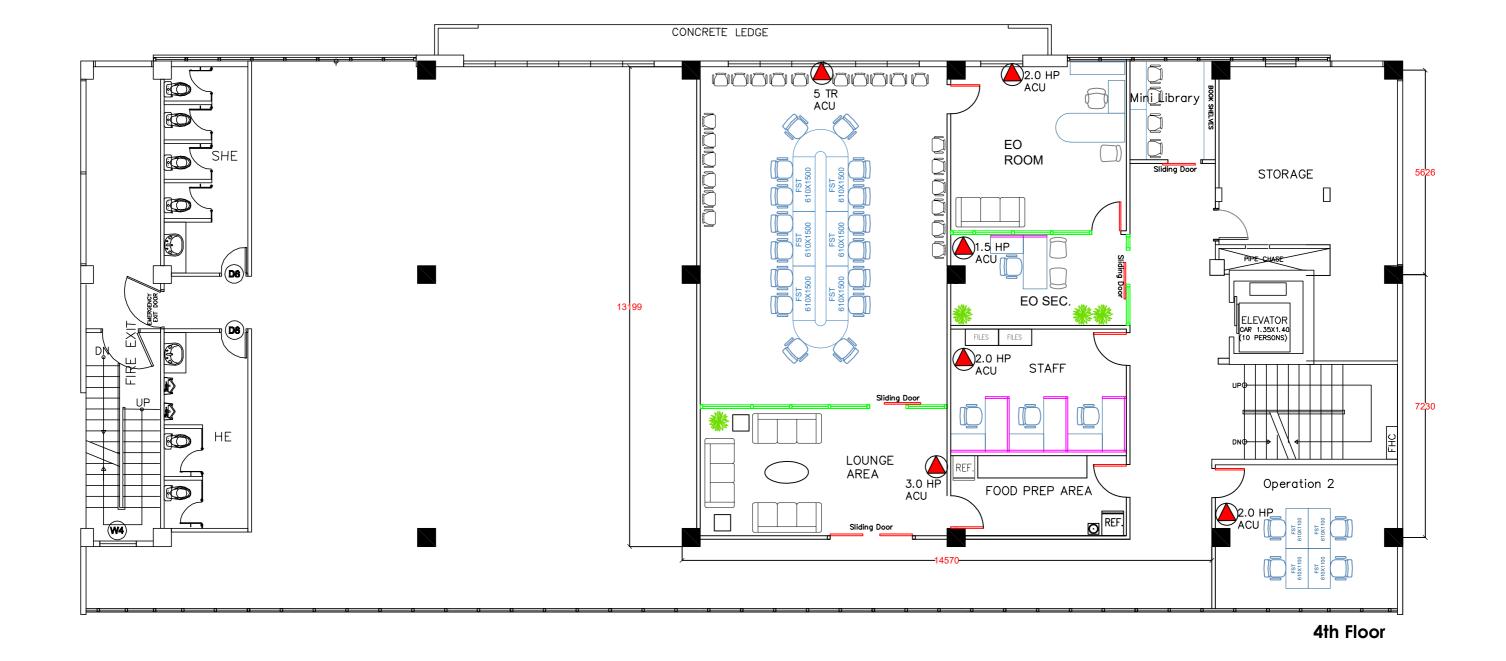

#### 1. MFO PROPOSED AIR-CONDITION INSTALLATIONS

| Area                                                                         | Capacity/Type of ACU       | No. of Units | Where to Install | Type of Material Where the Units are Fixed                                                                                                                       |
|------------------------------------------------------------------------------|----------------------------|--------------|------------------|------------------------------------------------------------------------------------------------------------------------------------------------------------------|
| 3rd FLOOR                                                                    |                            |              |                  |                                                                                                                                                                  |
| Office areas for ERDUD,<br>EIMD and Financial and<br>Administrative Services | 5.0 TR inverter type       | 4            | Ceiling-mounted  | Hardi-flex ceiling and using angular bars                                                                                                                        |
| Office of the Director                                                       | 2.0 HP split type inverter | 1            | Wall-mounted     | Concrete wall                                                                                                                                                    |
| Mini-conference Room                                                         | 2.0 HP split type inverter | 1            | Wall-mounted     | Concrete Wall                                                                                                                                                    |
| COA Office                                                                   | 1.5 HP split type inverter | 1            | Wall-mounted     | To be installed in the wooden wall<br>partition but pending office<br>renovation the unit will be installed<br>by using angular bars and ply<br>boards (hanging) |
| Cahier's Office                                                              | 2.5 HP split type inverter | 1            | Wall-mounted     | To be installed in the wooden wall<br>partition but pending office<br>renovation the unit will be installed<br>by using angular bars and ply<br>boards (hanging) |
| 4th FLOOR                                                                    |                            |              |                  |                                                                                                                                                                  |
| Conference Room                                                              | 5.0 TR inverter type       | 1            | Ceiling-mounted  | Hardi-flex ceiling and using angular<br>bars                                                                                                                     |
| Lounge Area                                                                  | 3.0 HP split type inverter | 1            | Wall-Mounted     | To be installed in the wooden wall<br>partition but pending office<br>renovation the unit will be installed<br>by using angular bars and ply<br>boards (hanging) |
| EO Room                                                                      | 2.0 HP split type inverter | 1            | Wall-mounted     | Concrete Wall                                                                                                                                                    |
| Staff Area                                                                   | 2.0 HP split type inverter | 1            | Wall-mounted     | To be installed in the wooden wall<br>partition but pending office<br>renovation the unit will be installed<br>by using angular bars and ply<br>boards (hanging) |
| Command Center                                                               | 2.0 HP split type inverter | 1            | Wall-mounted     | To be installed in the wooden wall<br>partition but pending office<br>renovation the unit will be installed<br>by using angular bars and ply<br>boards (hanging) |
| EO Secretary Area                                                            | 2.0 HP split type inverter | 1            | Wall-mounted     | To be installed in the wooden wall<br>partition but pending office<br>renovation the unit will be installed<br>by using angular bars and ply<br>boards (hanging) |