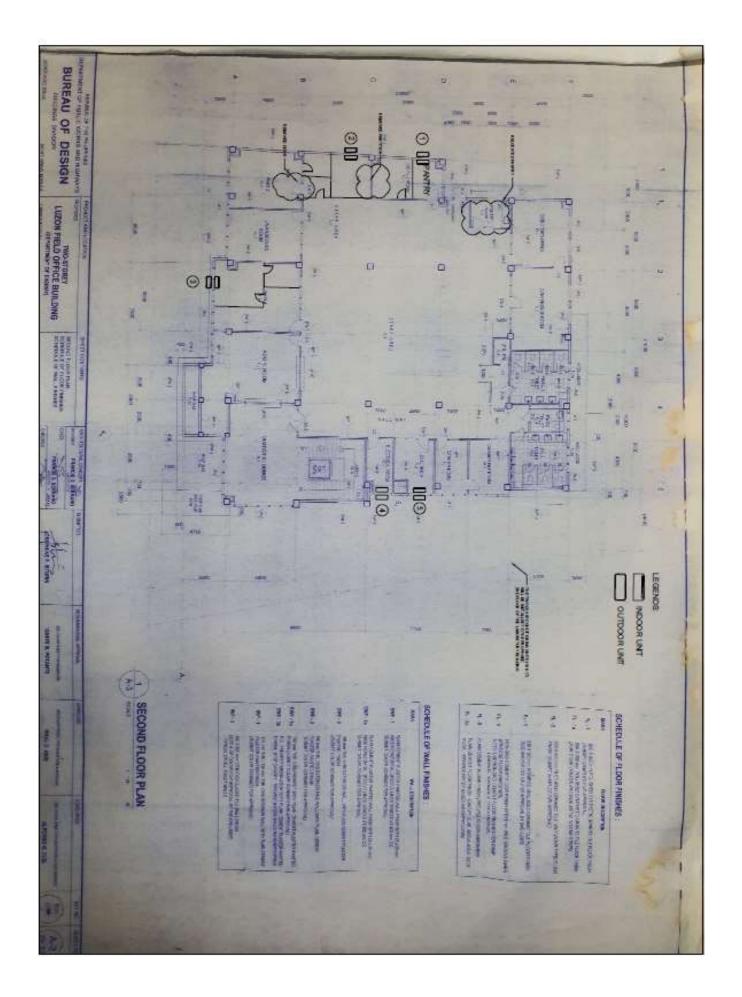

#### Luzon Field Office -Aircon Plan Layout: Ground Floor

Luzon Field Office -Aircon Plan Layout: Second Floor

## Annex A - LFO PROPOSED INSTALLATION OF AIR CONDITIONING UNITS

| Area                  | Capacity/Type<br>of ACU | No.<br>of<br>Unit/s | Type of<br>Installation | Type of Material where the units are fixed |
|-----------------------|-------------------------|---------------------|-------------------------|--------------------------------------------|
| 2 <sup>rd</sup> Floor |                         |                     |                         |                                            |
| Pantry Room           | 1 HP Split              | 1                   | Wall Mounted            | Concrete wall                              |
| OD File Room          | 1 HP Split              | 1                   | Wall Mounted            | Concrete wall                              |
| VIP Lounge            | 1 HP Split              | 1                   | Wall Mounted            | Concrete wall                              |
| Electrical Room       | 1 HP Split              | 1                   | Wall mounted            | Concrete wall                              |
| Office Supply Room    | 1 HP Split              | 1                   | Wall mounted            | Concrete wall                              |
| <b>Ground Floor</b>   |                         |                     |                         |                                            |
| EIMD Supply Room      | 1 HP Split              | 1                   | Wall mounted            | Concrete wall                              |
| ERDUD Supply          | 1 HP Split              | 1                   | Wall mounted            | Concrete wall                              |
| Room                  |                         |                     |                         |                                            |
| EIMD File Room        | 1 HP Split              | 1                   | Wall mounted            | Concrete wall                              |
| EIMD Equipment        | 1 HP Split              | 1                   | Wall Mounted            | Concrete wall                              |
| Room                  |                         |                     |                         |                                            |
| ERDUD Equipment       | 1 HP Split              | 1                   | Wall Mounted            | Concrete wall                              |
| Room                  |                         |                     |                         |                                            |
| Electrical Room       | 1 HP Split              | 1                   | Wall mounted            | Concrete wall                              |
| Pantry Room           | 1 HP Split              | 1                   | Wall mounted            | Concrete wall                              |
| Annex Building        |                         |                     |                         |                                            |
| Mini Laboratory       | 1 HP Split              | 1                   | Wall Mounted            | Concrete wall                              |
| Room                  |                         |                     |                         |                                            |
| Laboratory Room       | 1 HP Split              | 2                   | Wall Mounted            | Concrete wall                              |
| Testing Facility      | 1 HP Split              | 2                   | Wall mounted            | Concrete wall                              |